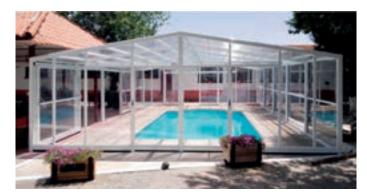

# TABARCA

## The most successful tall enclosure model.

Fixed high enclosure that stands out for the robustness and elegance of its lines. It is characterized by its spectacular dome shape.

The mobile side panels allow a wide variety of opening options, despite it being a fixed enclosure.

Tabarca offers you the ideal option to turn the pool space into a room designed for relaxation.

|        | <u> </u>     | NFIGURAT  |            |              |            |
|--------|--------------|-----------|------------|--------------|------------|
|        |              | INFIGURAT |            | JNS          |            |
| R      | OOF MATER    | IAL       |            | SIDE ACCESS  | 5          |
| PC     | 3            | AL        |            | Ň            |            |
| S      | SIDE MATERIA | AL        |            | VENTILATION  | ٧          |
| PC     | þ            | AL        |            | $\square$    | *          |
| FAÇADE | AND REAR I   | MATERIAL  | SI         | LIDING SYSTE | M          |
| *      | PC           | AL        | 0          | <u>A</u>     | 7          |
| FAÇADE | AND REAR A   | ACCESSES  | OF         | PENING SYST  | EM         |
|        | Ň            | Ŵ         | <u>,</u> * | 2            | <b>O</b> . |