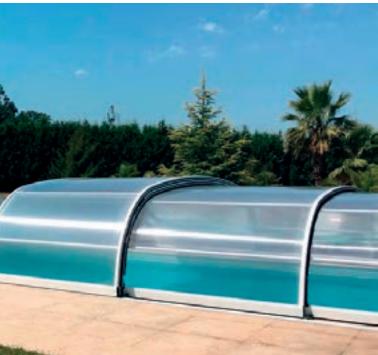

## IBIZA

## The **telescopic version** of the **Tabarca** model.

It can be enjoyed as both fixed and telescopic, with the advantages that this implies.

Exclusive system of side hatches to increase access possibilities.

All this and its finishes make it the enclosure with the most options and configurations in the Abrisol catalogue.

The Ibiza model represents the best in Abrisol telescopic enclosure technology.