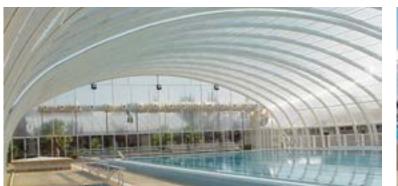

## LARGE POOL ENCLOSURES

Enclosures specially designed for large swimming pools.

Complying with safety standards and offering the highest quality required by establishments open to the public.

Our exclusive technical solutions allow us to adapt to all configurations.

For this type of structure, Abrisol uses a high-strength aluminium alloy, with good welding capacity and corrosion resistance.

abrisol | Cover Solutions 43

- 🚫 www.abrisol.net
- 🖾 info@abrisol.net
- (+34) 965 67 09 09