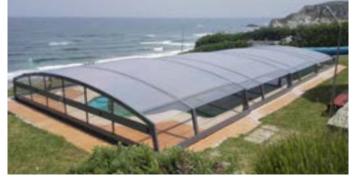

# PALMA

Telescopic enclosure with five angles, which gives it a greater capacity to cover large pools.

Given the strength of the structure, it is also the best option for locations prone to adverse weather conditions, such as snow or strong wind.

You can choose between opening at one end or a central opening.

In its high-enclosure version, you can choose the opening option from the second module, turning the first module into a practical covered porch.

"We were looking for a high enclosure that was resistant to the weight of snow that usually falls in the colder months. The Palma option gave us the safety we needed."