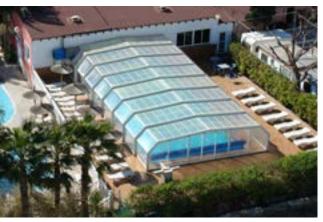

# TABARCA

## The most successful tall enclosure model.

Fixed high enclosure that stands out for the robustness and elegance of its lines. It is characterized by its spectacular dome shape.

The mobile side panels allow a wide variety of opening options, despite it being a fixed enclosure.

Tabarca offers you the ideal option to turn the pool space into a room designed for relaxation.

|        | <u> </u>     | NFIGURAT  |            |              |            |
|--------|--------------|-----------|------------|--------------|------------|
|        |              | INFIGURAT |            | JNS          |            |
| R      | OOF MATER    | IAL       |            | SIDE ACCESS  | 5          |
| PC     | 3            | AL        |            | Ň            |            |
| S      | SIDE MATERIA | AL        |            | VENTILATION  | ٧          |
| PC     | þ            | AL        |            | $\square$    | *          |
| FAÇADE | AND REAR I   | MATERIAL  | SI         | LIDING SYSTE | M          |
| *      | PC           | AL        | 0          | <u>A</u>     | 7          |
| FAÇADE | AND REAR A   | ACCESSES  | OF         | PENING SYST  | EM         |
|        | Ň            | Ŵ         | <u>,</u> * | 2            | <b>O</b> . |