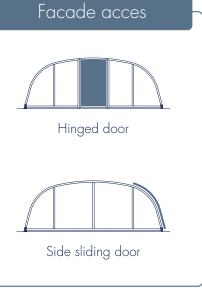

Tabarca offers you the ideal option to turn the pool space into a room designed for relaxation.

|        | <u> </u>     | NFIGURAT  |            |              |            |
|--------|--------------|-----------|------------|--------------|------------|
|        |              | INFIGURAT |            | JNS          |            |
| R      | OOF MATER    | IAL       |            | SIDE ACCESS  | 5          |
| PC     | 3            | AL        |            | Ň            |            |
| S      | SIDE MATERIA | AL        |            | VENTILATION  | ٧          |
| PC     | þ            | AL        |            | $\square$    | *          |
| FAÇADE | AND REAR I   | MATERIAL  | SI         | LIDING SYSTE | M          |
| *      | PC           | AL        | 0          | <u>A</u>     | 7          |
| FAÇADE | AND REAR A   | ACCESSES  | OF         | PENING SYST  | EM         |
|        | Ň            | Ŵ         | <u>,</u> * | 2            | <b>O</b> . |