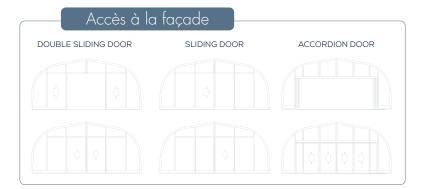

Tabarca offers you the ideal option to turn the pool space into a room designed for relaxation.

|        | <u> </u>     | NFIGURAT  |            |              |            |
|--------|--------------|-----------|------------|--------------|------------|
|        |              | INFIGURAT |            | JNS          |            |
| R      | OOF MATER    | IAL       |            | SIDE ACCESS  | 5          |
| PC     | 3            | AL        |            | Ň            |            |
| S      | SIDE MATERIA | AL        |            | VENTILATION  | ٧          |
| PC     | þ            | AL        |            | $\square$    | *          |
| FAÇADE | AND REAR I   | MATERIAL  | SI         | LIDING SYSTE | M          |
| *      | PC           | AL        | 0          | <u>A</u>     | 7          |
| FAÇADE | AND REAR A   | ACCESSES  | OF         | PENING SYST  | EM         |
|        | Ň            | Ŵ         | <u>,</u> * | 2            | <b>O</b> . |