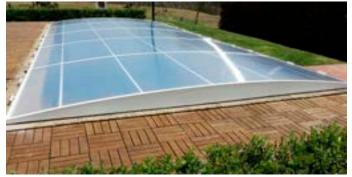

#### What is a telescopic enclosure?

It is a pool enclosure composed of modules to be stacked in summer (uncovered) or extended in winter (covered).

The modules slide on the floor using wheels or rails, depending on the model and customer needs (configuration options).

Those that remain in place throughout the year.

They can increase the temperature of the water naturally through the greenhouse effect, or if you wish, by means of heating systems.

In summer it is possible to partially uncover the pool owing to the side doors and/or side hatches.