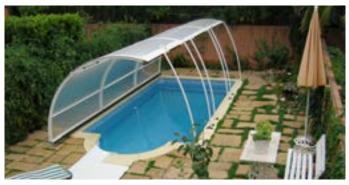

# CORFÚ

Distinguished enclosure that combines the straight lines of its sides with the elegance of its curved roof.

The option of a ground track facilitates maximum sliding of the modules and allows intermediate openings and in both directions. At the same time, it provides you with greater stability and support.

Corfu can be manufactured to the height desired by the customer. It can also be attached to a façade.