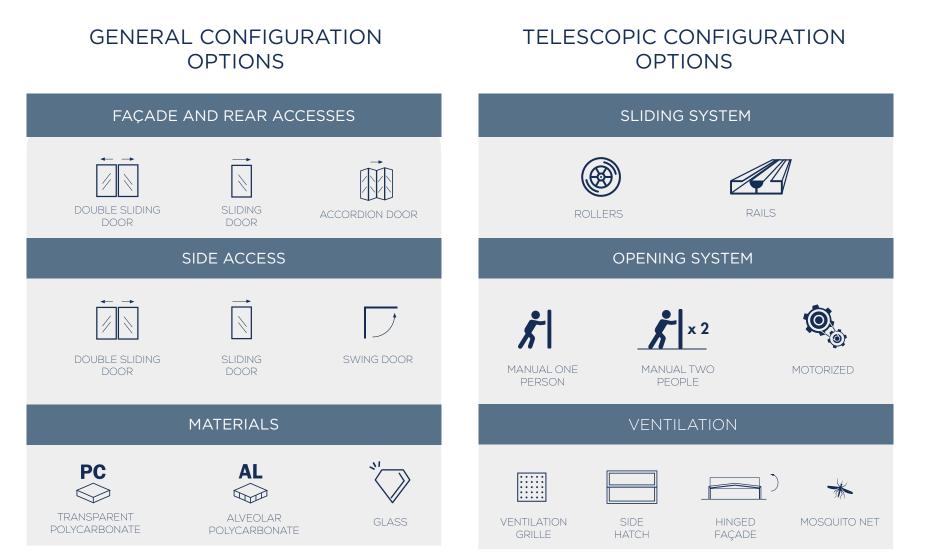

#### What is a telescopic enclosure?

It is a pool enclosure composed of modules to be stacked in summer (uncovered) or extended in winter (covered).

The modules slide on the floor using wheels or rails, depending on the model and customer needs (configuration options).

Tabarca offers you the ideal option to turn the pool space into a room designed for relaxation.

|        | <u> </u>     | NFIGURAT  |            |              |            |
|--------|--------------|-----------|------------|--------------|------------|
|        |              | INFIGURAT |            | JNS          |            |
| R      | OOF MATER    | IAL       |            | SIDE ACCESS  | 5          |
| PC     | 3            | AL        |            | Ň            |            |
| S      | SIDE MATERIA | AL        |            | VENTILATION  | ٧          |
| PC     | þ            | AL        |            | $\square$    | *          |
| FAÇADE | AND REAR I   | MATERIAL  | SI         | LIDING SYSTE | M          |
| *      | PC           | AL        | 0          | <u>A</u>     | 7          |
| FAÇADE | AND REAR A   | ACCESSES  | OF         | PENING SYST  | EM         |
|        | Ň            | Ŵ         | <u>,</u> * | 2            | <b>O</b> . |