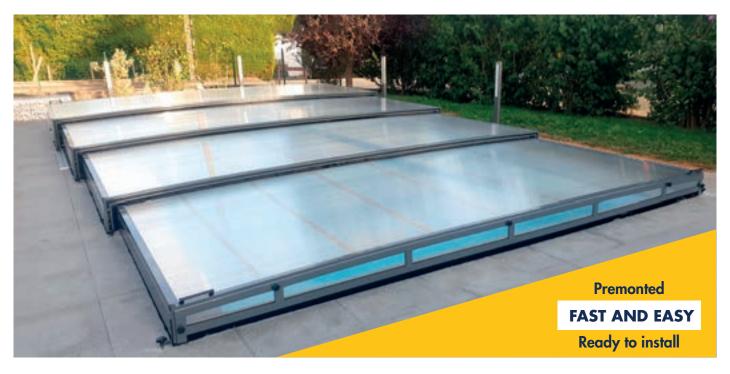

## TAPIA TELESCOPIC

Enclosure that stands out for its discretion and its unbeatable value for money.

Available in two heights: flat and low.

With a minimum width of 2.50 m and a maximum of 6.3 m, it can fit any pool.

As available options, we have different opening possibilities: central or from one end. You also have the option of putting tracks (on one or both sides) or wheels on both sides.

You can install a side access on the larger module.

Take advantage of the pre-assembled pack to save on assembly costs

price

Fast and easy

abrisol | Cover Solutions 33