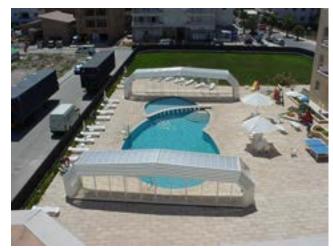

## LARGE POOL ENCLOSURES

Enclosures specially designed for large swimming pools.

Complying with safety standards and offering the highest quality required by establishments open to the public.

Our exclusive technical solutions allow us to adapt to all configurations.

For this type of structure, Abrisol uses a high-strength aluminium alloy, with good welding capacity and corrosion resistance.

abrisol | Cover Solutions 43

- 🚫 www.abrisol.net
- 🖾 info@abrisol.net
- (+34) 965 67 09 09