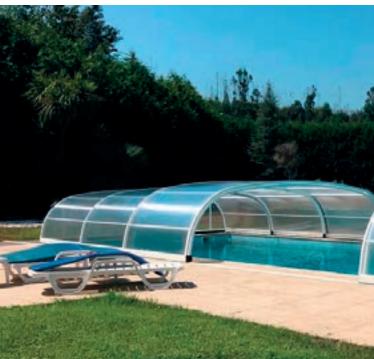

# PALMA

Telescopic enclosure with five angles, which gives it a greater capacity to cover large pools.

Given the strength of the structure, it is also the best option for locations prone to adverse weather conditions, such as snow or strong wind.

You can choose between opening at one end or a central opening.

In its high-enclosure version, you can choose the opening option from the second module, turning the first module into a practical covered porch.

"We were looking for a high enclosure that was resistant to the weight of snow that usually falls in the colder months. The Palma option gave us the safety we needed."