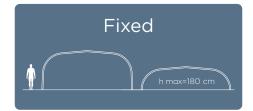

Those that remain in place throughout the year.

They can increase the temperature of the water naturally through the greenhouse effect, or if you wish, by means of heating systems.

In summer it is possible to partially uncover the pool owing to the side doors and/or side hatches.