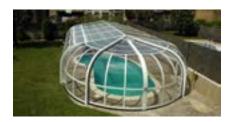

## MADEIRA

Elegant hemispherical geometry enclosure that stands out for its ease of handling.

The sliding of the modules is always achieved by installing tracks at the sides, which will allow you to make intermediate openings.

You will love to experience the feeling of taking a swim in a bubble thanks to its curved roof.

The space and freedom that only an enclosure like this can provide.

Telescopic

ROOF MATERIAL

CONFIGURATION OPTIONS FAÇADE AND REAR MATERIAL