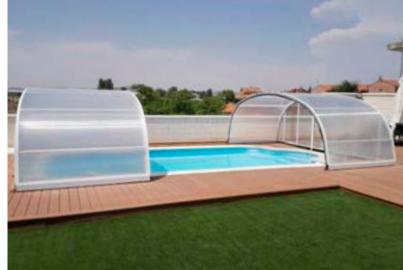

# CORFÚ

Distinguished enclosure that combines the straight lines of its sides with the elegance of its curved roof.

The option of a ground track facilitates maximum sliding of the modules and allows intermediate openings and in both directions. At the same time, it provides you with greater stability and support.

Corfu can be manufactured to the height desired by the customer. It can also be attached to a façade.

### Practical and modern

|              | CONFIGURAT    | ION OPTIONS    |
|--------------|---------------|----------------|
| ROOF M       | IATERIAL      | SIDE ACCESS    |
| PC           | AL            | → major module |
| SIDE M       | ATERIAL       | VENTILACIÓN    |
| <b>۲</b>     | AL            |                |
| FAÇADE AND F | REAR MATERIAL | SLIDING SYSTEM |
| PC           | AL            | 8              |
| FAÇADE AND F | REAR MATERIAL | OPENING SYSTEM |
| Ĩ            | Ň             | <b>;</b> I 🔍   |