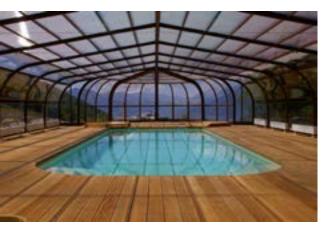

## IBIZA

## The **telescopic version** of the **Tabarca** model.

It can be enjoyed as both fixed and telescopic, with the advantages that this implies.

Exclusive system of side hatches to increase access possibilities.

All this and its finishes make it the enclosure with the most options and configurations in the Abrisol catalogue.

The Ibiza model represents the best in Abrisol telescopic enclosure technology.