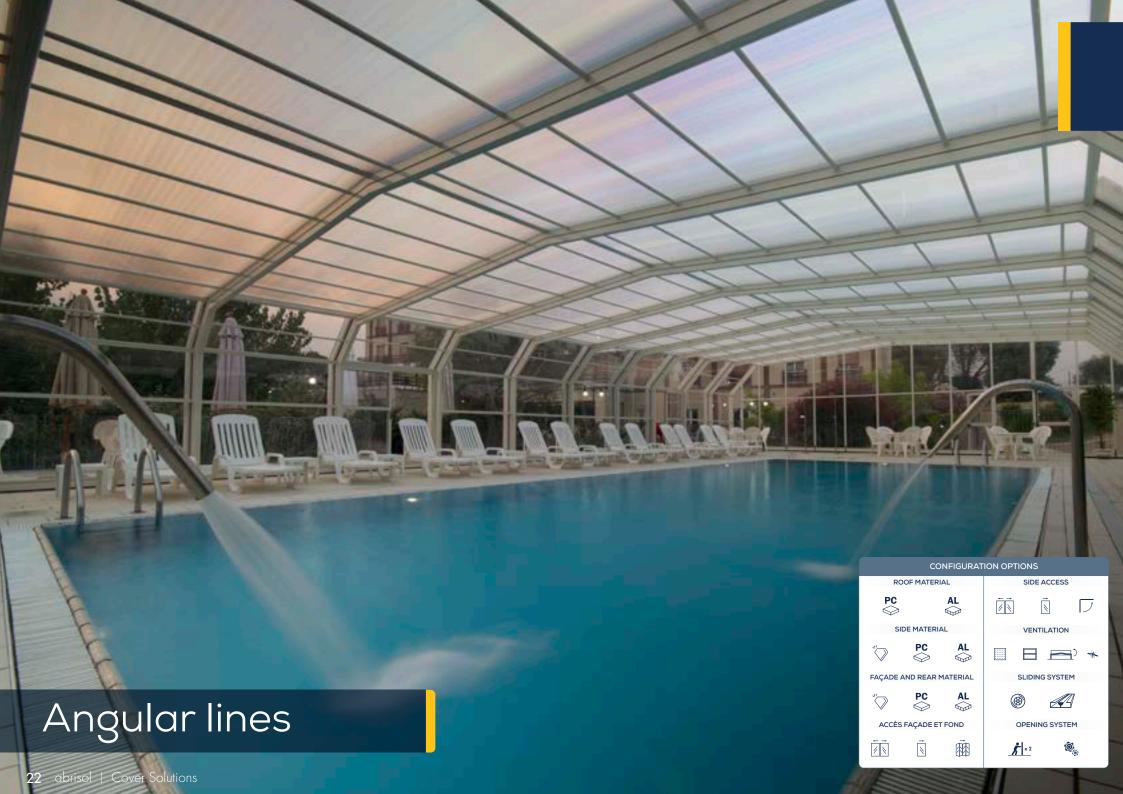

# CORFÚ

Distinguished enclosure that combines the straight lines of its sides with the elegance of its curved roof.

The option of a ground track facilitates maximum sliding of the modules and allows intermediate openings and in both directions. At the same time, it provides you with greater stability and support.

Corfu can be manufactured to the height desired by the customer. It can also be attached to a façade.