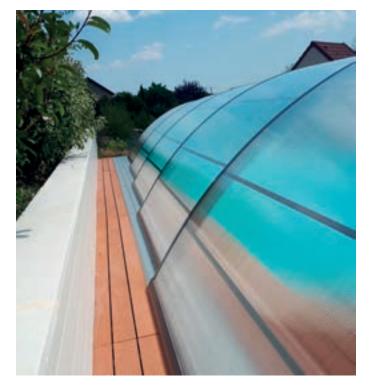

#### What is a telescopic enclosure?

It is a pool enclosure composed of modules to be stacked in summer (uncovered) or extended in winter (covered).

The modules slide on the floor using wheels or rails, depending on the model and customer needs (configuration options).

Those that remain in place throughout the year.

They can increase the temperature of the water naturally through the greenhouse effect, or if you wish, by means of heating systems.

In summer it is possible to partially uncover the pool owing to the side doors and/or side hatches.

# Telescopic

Telescopic enclosure with soft curved lines, that stands out for its practicality and adaptability.

Available in low and mid-high options (up to 1.80 m high in the largest module).

Its different configuration options, both in the placement of the tracks and the size of the modules, allow this enclosure to be adapted to any type of pool.