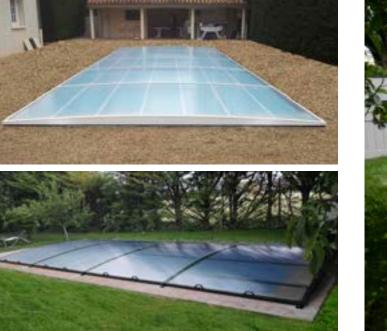

## TAPIA TELESCOPIC

Enclosure that stands out for its discretion and its unbeatable value for money.

Available in two heights: flat and low.

With a minimum width of 2.50 m and a maximum of 6.3 m, it can fit any pool.

As available options, we have different opening possibilities: central or from one end. You also have the option of putting tracks (on one or both sides) or wheels on both sides.

You can install a side access on the larger module.

Take advantage of the pre-assembled pack to save on assembly costs

price

Fast and easy

abrisol | Cover Solutions 33