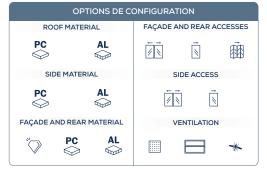

Tabarca offers you the ideal option to turn the pool space into a room designed for relaxation.

|        | <u> </u>     | NFIGURAT  |            |              |            |
|--------|--------------|-----------|------------|--------------|------------|
|        |              | INFIGURAT |            | JNS          |            |
| R      | OOF MATER    | IAL       |            | SIDE ACCESS  | 5          |
| PC     | 3            | AL        |            | Ň            |            |
| S      | SIDE MATERIA | AL        |            | VENTILATION  | ٧          |
| PC     | þ            | AL        |            | $\square$    | *          |
| FAÇADE | AND REAR I   | MATERIAL  | SI         | LIDING SYSTE | M          |
| *      | PC           | AL        | 0          | <u>A</u>     | 7          |
| FAÇADE | AND REAR A   | ACCESSES  | OF         | PENING SYST  | EM         |
|        | Ň            | Ŵ         | <u>,</u> * | 2            | <b>O</b> . |