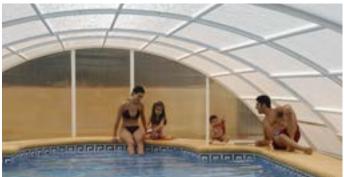

## Why install an Abrisol enclosure in your home?

An Abrisol enclosure enables you to enjoy the pool even in the coldest months.

Thanks to the greenhouse effect, you can increase the temperature of the water naturally (between 8 and 10 °C) and prevent heat loss through evaporation.

Covering the pool will also offer safety for children, more enjoyment during the bathing season and less maintenance by protecting it from wind, rain and snow.

#### Safety

For your peace of mind, avoiding accidents involving children and pets.

#### Swimming

The water temperature will be higher naturally because of the greenhouse