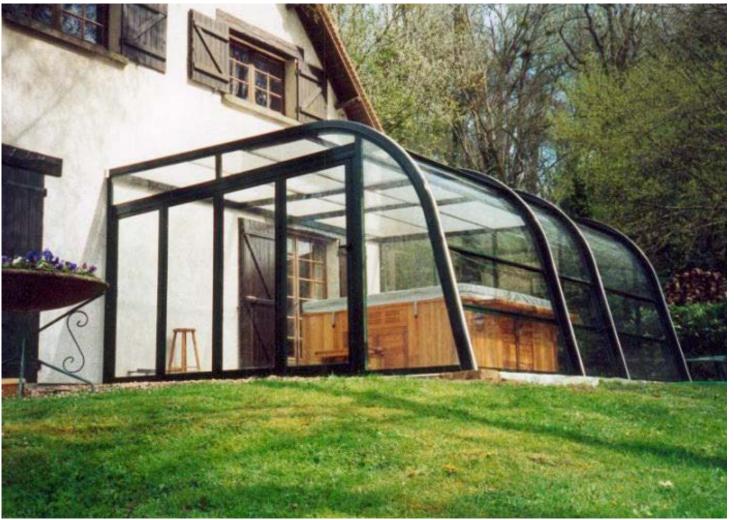

# TABARCA

## The most successful tall enclosure model.

Fixed high enclosure that stands out for the robustness and elegance of its lines. It is characterized by its spectacular dome shape.

The mobile side panels allow a wide variety of opening options, despite it being a fixed enclosure.

Tabarca offers you the ideal option to turn the pool space into a room designed for relaxation.

|        | <u> </u>     | NFIGURAT  |            |              |            |
|--------|--------------|-----------|------------|--------------|------------|
|        |              | INFIGURAT |            | JNS          |            |
| R      | OOF MATER    | IAL       |            | SIDE ACCESS  | 5          |
| PC     | 3            | AL        |            | Ň            |            |
| S      | SIDE MATERIA | AL        |            | VENTILATION  | ٧          |
| PC     | þ            | AL        |            | $\square$    | *          |
| FAÇADE | AND REAR I   | MATERIAL  | SI         | LIDING SYSTE | M          |
| *      | PC           | AL        | 0          | <u>A</u>     | 7          |
| FAÇADE | AND REAR A   | ACCESSES  | OF         | PENING SYST  | EM         |
|        | Ň            | Ŵ         | <u>,</u> * | 2            | <b>O</b> . |