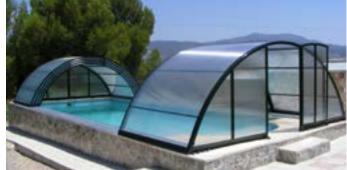

## IBIZA

## The **telescopic version** of the **Tabarca** model.

It can be enjoyed as both fixed and telescopic, with the advantages that this implies.

Exclusive system of side hatches to increase access possibilities.

All this and its finishes make it the enclosure with the most options and configurations in the Abrisol catalogue.

The Ibiza model represents the best in Abrisol telescopic enclosure technology.