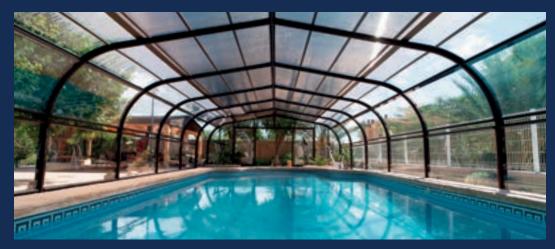

# TABARCA

## The most successful tall enclosure model.

Fixed high enclosure that stands out for the robustness and elegance of its lines. It is characterized by its spectacular dome shape.

The mobile side panels allow a wide variety of opening options, despite it being a fixed enclosure.

Tabarca offers you the ideal option to turn the pool space into a room designed for relaxation.

|        | <u> </u>     | NFIGURAT  |            |              |            |
|--------|--------------|-----------|------------|--------------|------------|
|        |              | INFIGURAT |            | JNS          |            |
| R      | OOF MATER    | IAL       |            | SIDE ACCESS  | 5          |
| PC     | 3            | AL        |            | Ň            |            |
| S      | SIDE MATERIA | AL        |            | VENTILATION  | ٧          |
| PC     | þ            | AL        |            | $\square$    | *          |
| FAÇADE | AND REAR I   | MATERIAL  | SI         | LIDING SYSTE | M          |
| *      | PC           | AL        | 0          | <u>A</u>     | 7          |
| FAÇADE | AND REAR A   | ACCESSES  | OF         | PENING SYST  | EM         |
|        | Ň            | Ŵ         | <u>,</u> * | 2            | <b>O</b> . |