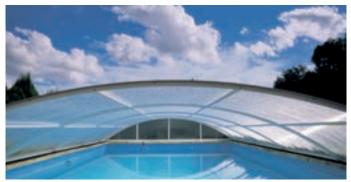

# TABARCA

## The most successful tall enclosure model.

Fixed high enclosure that stands out for the robustness and elegance of its lines. It is characterized by its spectacular dome shape.

The mobile side panels allow a wide variety of opening options, despite it being a fixed enclosure.

Tabarca offers you the ideal option to turn the pool space into a room designed for relaxation.

|        | <u> </u>     | NFIGURAT  |            |              |            |
|--------|--------------|-----------|------------|--------------|------------|
|        |              | INFIGURAT |            | JNS          |            |
| R      | OOF MATER    | IAL       |            | SIDE ACCESS  | 5          |
| PC     | 3            | AL        |            | Ň            |            |
| S      | SIDE MATERIA | AL        |            | VENTILATION  | ٧          |
| PC     | þ            | AL        |            | $\square$    | *          |
| FAÇADE | AND REAR I   | MATERIAL  | SI         | LIDING SYSTE | M          |
| *      | PC           | AL        | 0          | <u>A</u>     | 7          |
| FAÇADE | AND REAR A   | ACCESSES  | OF         | PENING SYST  | EM         |
|        | Ň            | Ŵ         | <u>,</u> * | 2            | <b>O</b> . |