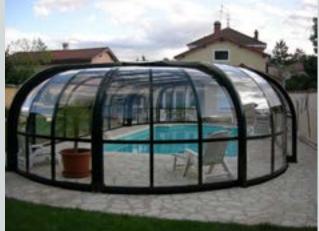

# TABARCA

## The most successful tall enclosure model.

Fixed high enclosure that stands out for the robustness and elegance of its lines. It is characterized by its spectacular dome shape.

The mobile side panels allow a wide variety of opening options, despite it being a fixed enclosure.

Tabarca offers you the ideal option to turn the pool space into a room designed for relaxation.

|        | <u> </u>     | NFIGURAT  |            |              |            |
|--------|--------------|-----------|------------|--------------|------------|
|        |              | INFIGURAT |            | JNS          |            |
| R      | OOF MATER    | IAL       |            | SIDE ACCESS  | 5          |
| PC     | 3            | AL        |            | Ň            |            |
| S      | SIDE MATERIA | AL        |            | VENTILATION  | ٧          |
| PC     | þ            | AL        |            | $\square$    | *          |
| FAÇADE | AND REAR I   | MATERIAL  | SI         | LIDING SYSTE | M          |
| *      | PC           | AL        | 0          | <u>A</u>     | 7          |
| FAÇADE | AND REAR A   | ACCESSES  | OF         | PENING SYST  | EM         |
|        | Ň            | Ŵ         | <u>,</u> * | 2            | <b>O</b> . |