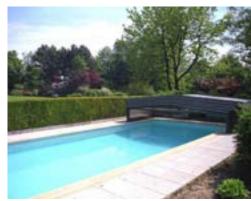

## Why install an Abrisol enclosure in your home?

An Abrisol enclosure enables you to enjoy the pool even in the coldest months.

Thanks to the greenhouse effect, you can increase the temperature of the water naturally (between 8 and 10 °C) and prevent heat loss through evaporation.

Covering the pool will also offer safety for children, more enjoyment during the bathing season and less maintenance by protecting it from wind, rain and snow.