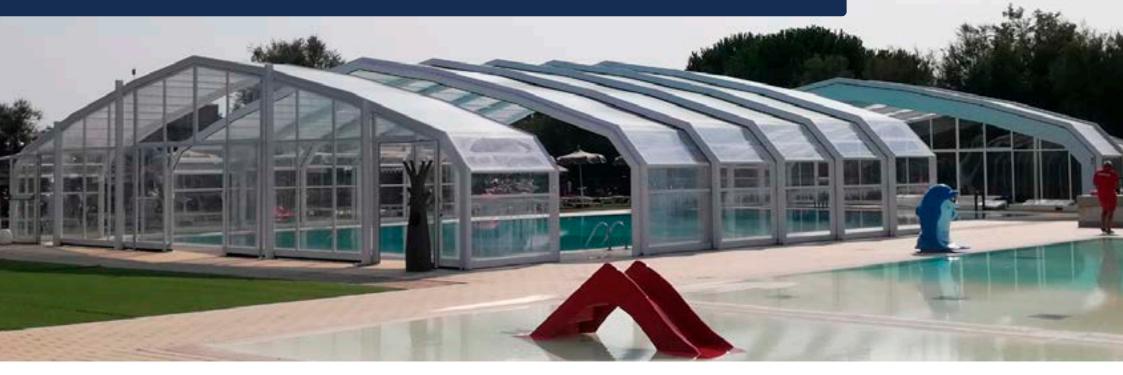

## LARGE POOL ENCLOSURES

Enclosures specially designed for large swimming pools.

Complying with safety standards and offering the highest quality required by establishments open to the public.

Our exclusive technical solutions allow us to adapt to all configurations.

For this type of structure, Abrisol uses a high-strength aluminium alloy, with good welding capacity and corrosion resistance.

abrisol | Cover Solutions 43

- 🚫 www.abrisol.net
- 🖾 info@abrisol.net
- (+34) 965 67 09 09