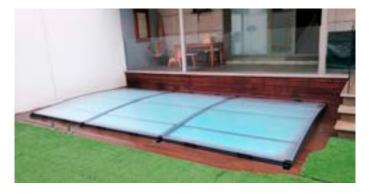

# TAPIA

The most simple, practical and affordable way of protecting your pool all year round.

Virtually flat enclosure with removable and stackable modules.

Each module has four handles for easy lifting.

Ideal enclosure for second homes, where the goal is protecting the pool for long periods at a very affordable price, but with higher quality and durability than conventional tarpaulins.

Sfera: a perfect enclosure, the result of the creative work of the Abrisol technical team.