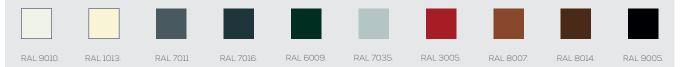

### Structure

Aluminium extruded at 500 °C. The extrusion is performed according to EN 755-9 and EN 1202 with ISO 9001 certification. T5 and T6 heat treatment according to EN 755-2.

Abrisol has all the lacquer colours from the RAL chart. The most requested are the following:

We customize the finish in gloss, matte, wood and textured (rough finish).

Lacquering not only offers aesthetic solutions but also protects the material from corrosion, providing great resistance to impact, great flexibility, uniformity of thickness and resistance to external agents, preserving the colour and gloss for a long time.

These finishes will offer you optimum resistance to climatic agents and UV radiation.

Our enclosures comply with the most demanding regulations in Europe in terms of structural strength and safety.