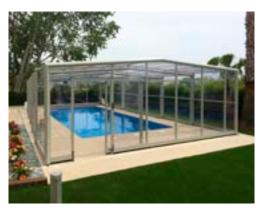

# Telescopic

Telescopic enclosure with soft curved lines, that stands out for its practicality and adaptability.

Available in low and mid-high options (up to 1.80 m high in the largest module).

Its different configuration options, both in the placement of the tracks and the size of the modules, allow this enclosure to be adapted to any type of pool.

Sliding of modules is independent and in both directions, which allows openings to be partial, total or intermediate.

## Elegant and modern

| 1000  |             | and the second |           | a section of          |
|-------|-------------|----------------|-----------|-----------------------|
|       | OPT         | IONS DE C      | ONFIGURAT | ION                   |
|       | ROOF MATER  | IAL            | SI        | DE ACCESS             |
| P(    | ≥           | AL             | Ň         | in larger modu        |
|       | SIDE MATERI | AL             | VE        | NTILATION             |
| P(    | ≥           | AL             |           |                       |
| FAÇAD | E AND REAR  | MATERIAL       | SLI       | DING SYSTEM           |
| ا     | PC          | AL             |           |                       |
| FAÇA  | DE AND REAR | ACCESS         | OPE       | NING SYSTEM           |
| Ť,    | Ň           | Ŵ              | ۶         | <b>O</b> <sub>3</sub> |
|       |             |                |           |                       |