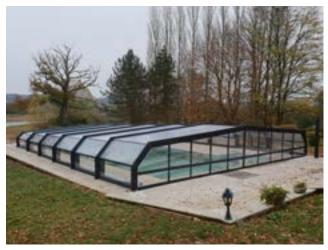

# TABARCA

## The most successful tall enclosure model.

Fixed high enclosure that stands out for the robustness and elegance of its lines. It is characterized by its spectacular dome shape.

The mobile side panels allow a wide variety of opening options, despite it being a fixed enclosure.

Tabarca offers you the ideal option to turn the pool space into a room designed for relaxation.

|        | <u> </u>     | NFIGURAT  |            |              |            |
|--------|--------------|-----------|------------|--------------|------------|
|        |              | INFIGURAT |            | JNS          |            |
| R      | OOF MATER    | IAL       |            | SIDE ACCESS  | 5          |
| PC     | 3            | AL        |            | Ň            |            |
| S      | SIDE MATERIA | AL        |            | VENTILATION  | ٧          |
| PC     | þ            | AL        |            | $\square$    | *          |
| FAÇADE | AND REAR I   | MATERIAL  | SI         | LIDING SYSTE | M          |
| *      | PC           | AL        | 0          | <u>A</u>     | 7          |
| FAÇADE | AND REAR A   | ACCESSES  | OF         | PENING SYST  | EM         |
|        | Ň            | Ŵ         | <u>,</u> * | 2            | <b>O</b> . |