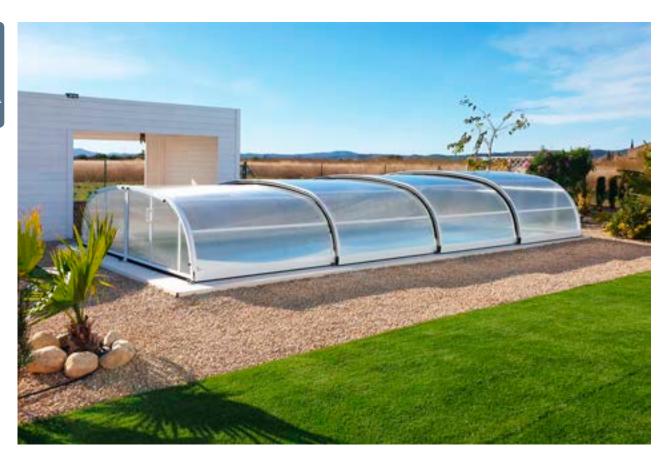

## TAPIA TELESCOPIC

Enclosure that stands out for its discretion and its unbeatable value for money.

Available in two heights: flat and low.

With a minimum width of 2.50 m and a maximum of 6.3 m, it can fit any pool.

As available options, we have different opening possibilities: central or from one end. You also have the option of putting tracks (on one or both sides) or wheels on both sides.

You can install a side access on the larger module.

Take advantage of the pre-assembled pack to save on assembly costs

price

Fast and easy

abrisol | Cover Solutions 33