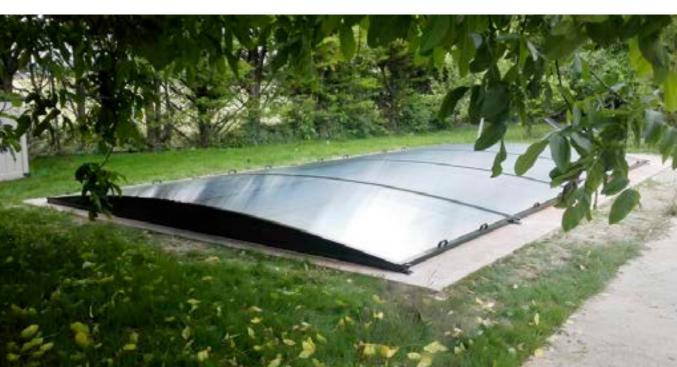

# TABARCA

## The most successful tall enclosure model.

Fixed high enclosure that stands out for the robustness and elegance of its lines. It is characterized by its spectacular dome shape.

The mobile side panels allow a wide variety of opening options, despite it being a fixed enclosure.

Tabarca offers you the ideal option to turn the pool space into a room designed for relaxation.

|        | <u> </u>     | NFIGURAT  |            |              |            |
|--------|--------------|-----------|------------|--------------|------------|
|        |              | INFIGURAT |            | JNS          |            |
| R      | OOF MATER    | IAL       |            | SIDE ACCESS  | 5          |
| PC     | 3            | AL        |            | Ň            |            |
| S      | SIDE MATERIA | AL        |            | VENTILATION  | ٧          |
| PC     | þ            | AL        |            | $\square$    | *          |
| FAÇADE | AND REAR I   | MATERIAL  | SI         | LIDING SYSTE | M          |
| *      | PC           | AL        | 0          | <u>A</u>     | 7          |
| FAÇADE | AND REAR A   | ACCESSES  | OF         | PENING SYST  | EM         |
|        | Ň            | Ŵ         | <u>,</u> * | 2            | <b>O</b> . |

Simple and discreet

16 abrisol | Cover Solutions