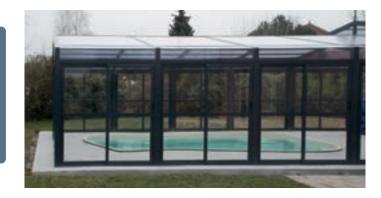

## IBIZA

## The **telescopic version** of the **Tabarca** model.

It can be enjoyed as both fixed and telescopic, with the advantages that this implies.

Exclusive system of side hatches to increase access possibilities.

All this and its finishes make it the enclosure with the most options and configurations in the Abrisol catalogue.

The Ibiza model represents the best in Abrisol telescopic enclosure technology.