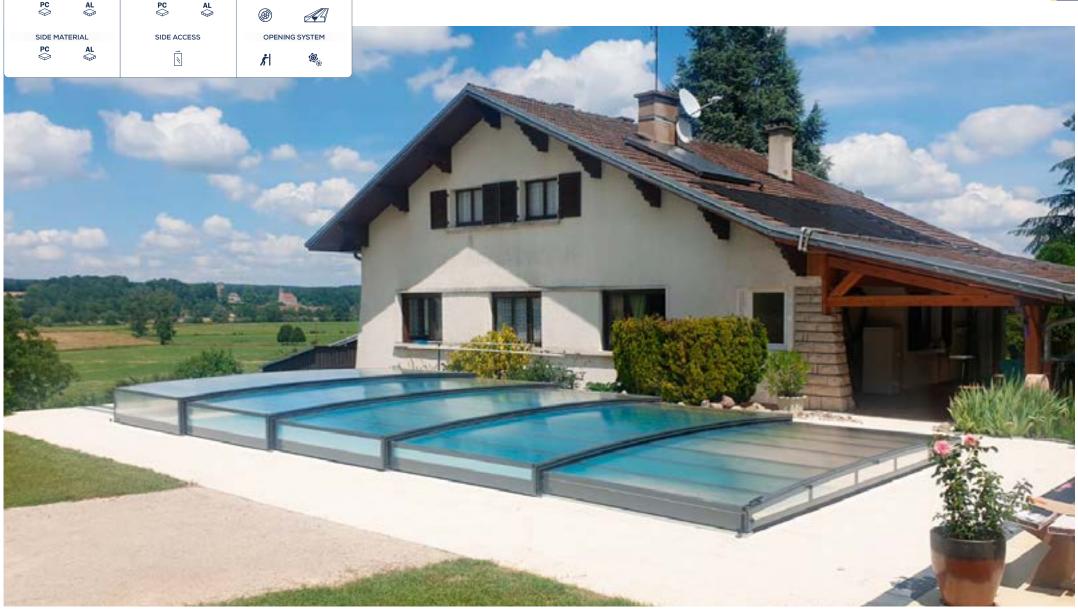

# TABARCA

## The most successful tall enclosure model.

Fixed high enclosure that stands out for the robustness and elegance of its lines. It is characterized by its spectacular dome shape.

The mobile side panels allow a wide variety of opening options, despite it being a fixed enclosure.

Tabarca offers you the ideal option to turn the pool space into a room designed for relaxation.

|        | <u> </u>     | NFIGURAT  |            |              |            |
|--------|--------------|-----------|------------|--------------|------------|
|        |              | INFIGURAT |            | JNS          |            |
| R      | OOF MATER    | IAL       |            | SIDE ACCESS  | 5          |
| PC     | 3            | AL        |            | Ň            |            |
| S      | SIDE MATERIA | AL        |            | VENTILATION  | ٧          |
| PC     | þ            | AL        |            | $\square$    | *          |
| FAÇADE | AND REAR I   | MATERIAL  | SI         | LIDING SYSTE | M          |
| *      | PC           | AL        | 0          | <u>A</u>     | 7          |
| FAÇADE | AND REAR A   | ACCESSES  | OF         | PENING SYST  | EM         |
|        | Ň            | Ŵ         | <u>,</u> * | 2            | <b>O</b> . |