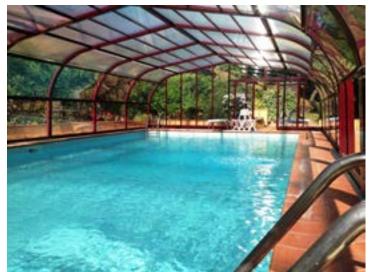

# ROTONDA

This telescopic enclosure stands out for the simplicity of its lines and its ease of use.

It is characterized by its classic pitched roof.

This enclosure design lets you be inside, comfortably making the most of the space, and when it is removed, it allows easy access to the swimming pool without any kind of obstacle that could hinder access.

What's more, when the modules are slid together, the roof is configured as a practical covered porch.

### Simple and discreet

NET CITITINA

- EICICIC

2000100

AL

Ā

CONFIGURATION OPTIONS

SIDE ACCESS