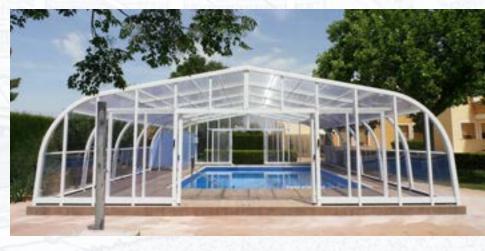

## IBIZA

## The **telescopic version** of the **Tabarca** model.

It can be enjoyed as both fixed and telescopic, with the advantages that this implies.

Exclusive system of side hatches to increase access possibilities.

All this and its finishes make it the enclosure with the most options and configurations in the Abrisol catalogue.

The Ibiza model represents the best in Abrisol telescopic enclosure technology.