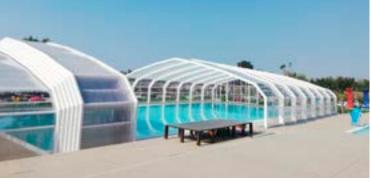

# TABARCA SPA

A spa enclosure in the shape of the Tabarca model.

Adapt the environment of your terrace or garden with a spa enclosure and enjoy unique and relaxing moments throughout the year.

POOL ENCLOSURES FOR PUBLIC USE SUCH AS HOTELS, CAMPSITES, HOUSING ESTATES, SPA AND WELLNESS CENTRES, ETC.

## LARGE POOL ENCLOSURES

Enclosures specially designed for large swimming pools.

Complying with safety standards and offering the highest quality required by establishments open to the public.

Our exclusive technical solutions allow us to adapt to all configurations.

For this type of structure, Abrisol uses a high-strength aluminium alloy, with good welding capacity and corrosion resistance.

abrisol | Cover Solutions 43

- 🚫 www.abrisol.net
- 🖾 info@abrisol.net
- (+34) 965 67 09 09