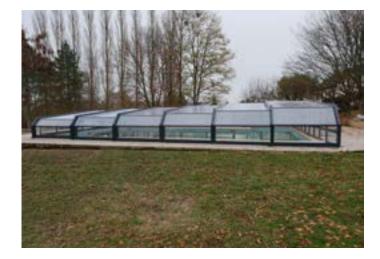

# Telescopic

Telescopic enclosure with soft curved lines, that stands out for its practicality and adaptability.

Available in low and mid-high options (up to 1.80 m high in the largest module).

Its different configuration options, both in the placement of the tracks and the size of the modules, allow this enclosure to be adapted to any type of pool.

Sliding of modules is independent and in both directions, which allows openings to be partial, total or intermediate.