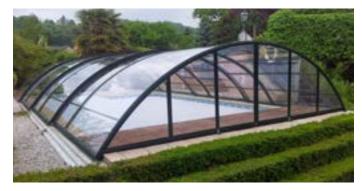

# TABARCA

## The most successful tall enclosure model.

Fixed high enclosure that stands out for the robustness and elegance of its lines. It is characterized by its spectacular dome shape.

The mobile side panels allow a wide variety of opening options, despite it being a fixed enclosure.

Tabarca offers you the ideal option to turn the pool space into a room designed for relaxation.

|        | <u> </u>     | NFIGURAT  |            |              |            |
|--------|--------------|-----------|------------|--------------|------------|
|        |              | INFIGURAT |            | JNS          |            |
| R      | OOF MATER    | IAL       |            | SIDE ACCESS  | 5          |
| PC     | 3            | AL        |            | Ň            |            |
| S      | SIDE MATERIA | AL        |            | VENTILATION  | ٧          |
| PC     | þ            | AL        |            | $\square$    | *          |
| FAÇADE | AND REAR I   | MATERIAL  | SI         | LIDING SYSTE | M          |
| *      | PC           | AL        | 0          | <u>A</u>     | 7          |
| FAÇADE | AND REAR A   | ACCESSES  | OF         | PENING SYST  | EM         |
|        | Ň            | Ŵ         | <u>,</u> * | 2            | <b>O</b> . |