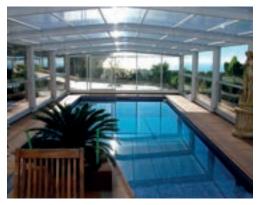

## MADEIRA

Elegant hemispherical geometry enclosure that stands out for its ease of handling.

The sliding of the modules is always achieved by installing tracks at the sides, which will allow you to make intermediate openings.

You will love to experience the feeling of taking a swim in a bubble thanks to its curved roof.

The space and freedom that only an enclosure like this can provide.

Telescopic

ROOF MATERIAL

CONFIGURATION OPTIONS FAÇADE AND REAR MATERIAL