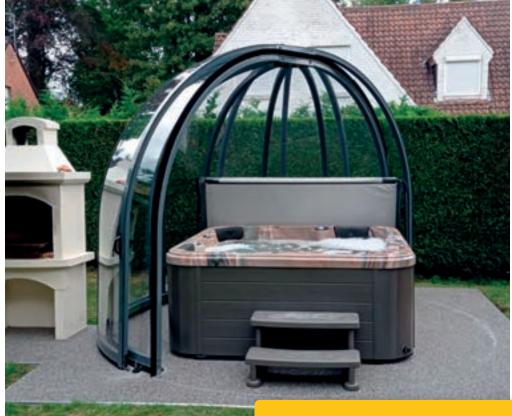

## SFERA

Spherical-shaped spa enclosure with a telescopic structure for year-round enjoyment.

Enclosure formed by polycarbonate plates with double-sided UV filter to offer a full panoramic view from your spa.

Installation without tracks on the ground and with a variety of colours for the structure.

BEST