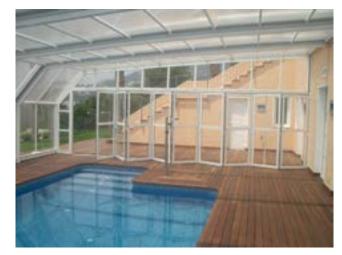

# Telescopic

Telescopic enclosure with soft curved lines, that stands out for its practicality and adaptability.

Available in low and mid-high options (up to 1.80 m high in the largest module).

Its different configuration options, both in the placement of the tracks and the size of the modules, allow this enclosure to be adapted to any type of pool.

Sliding of modules is independent and in both directions, which allows openings to be partial, total or intermediate.