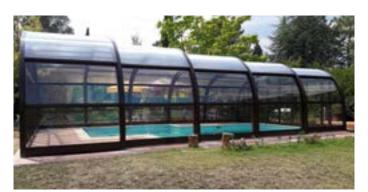

# TABARCA

## The most successful tall enclosure model.

Fixed high enclosure that stands out for the robustness and elegance of its lines. It is characterized by its spectacular dome shape.

The mobile side panels allow a wide variety of opening options, despite it being a fixed enclosure.

Tabarca offers you the ideal option to turn the pool space into a room designed for relaxation.

|        | <u> </u>     | NFIGURAT  |            |              |            |
|--------|--------------|-----------|------------|--------------|------------|
|        |              | INFIGURAT |            | JNS          |            |
| R      | OOF MATER    | IAL       |            | SIDE ACCESS  | 5          |
| PC     | 3            | AL        |            | Ň            |            |
| S      | SIDE MATERIA | AL        |            | VENTILATION  | ٧          |
| PC     | þ            | AL        |            | $\square$    | *          |
| FAÇADE | AND REAR I   | MATERIAL  | SI         | LIDING SYSTE | M          |
| *      | PC           | AL        | 0          | <u>A</u>     | 7          |
| FAÇADE | AND REAR A   | ACCESSES  | OF         | PENING SYST  | EM         |
|        | Ň            | Ŵ         | <u>,</u> * | 2            | <b>O</b> . |