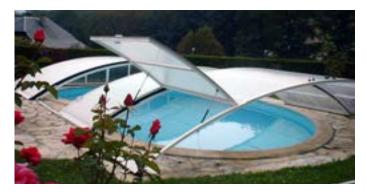

#### What is a telescopic enclosure?

It is a pool enclosure composed of modules to be stacked in summer (uncovered) or extended in winter (covered).

The modules slide on the floor using wheels or rails, depending on the model and customer needs (configuration options).

Those that remain in place throughout the year.

They can increase the temperature of the water naturally through the greenhouse effect, or if you wish, by means of heating systems.

In summer it is possible to partially uncover the pool owing to the side doors and/or side hatches.