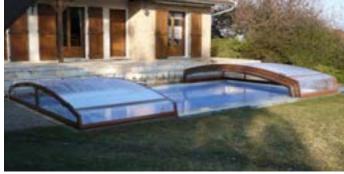

# PALMA

Telescopic enclosure with five angles, which gives it a greater capacity to cover large pools.

Given the strength of the structure, it is also the best option for locations prone to adverse weather conditions, such as snow or strong wind.

You can choose between opening at one end or a central opening.

In its high-enclosure version, you can choose the opening option from the second module, turning the first module into a practical covered porch.

"We were looking for a high enclosure that was resistant to the weight of snow that usually falls in the colder months. The Palma option gave us the safety we needed."