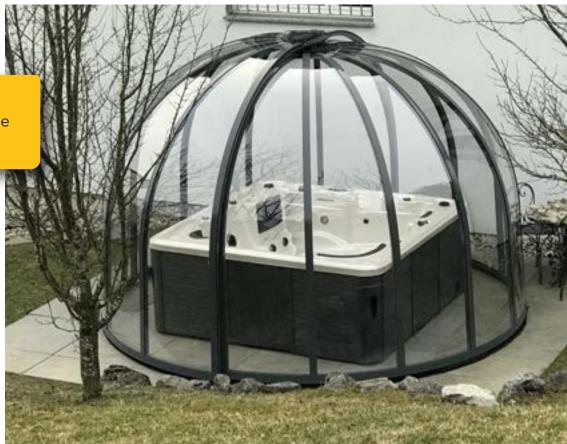

# TABARCA SPA

A spa enclosure in the shape of the Tabarca model.

Adapt the environment of your terrace or garden with a spa enclosure and enjoy unique and relaxing moments throughout the year.

POOL ENCLOSURES FOR PUBLIC USE SUCH AS HOTELS, CAMPSITES, HOUSING ESTATES, SPA AND WELLNESS CENTRES, ETC.