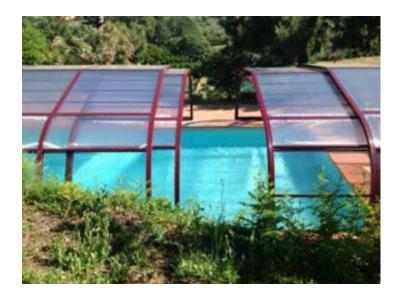

# COLUMBRETE

Columbrete is a classic enclosure with elegant lines.

The double-door is installed in the façade or the back without a track on the ground.

Sliding doors can be installed on the sides of each module to facilitate access and provide optimal ventilation.