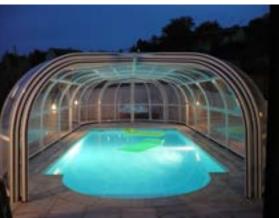

# ROTONDA

This telescopic enclosure stands out for the simplicity of its lines and its ease of use.

It is characterized by its classic pitched roof.

This enclosure design lets you be inside, comfortably making the most of the space, and when it is removed, it allows easy access to the swimming pool without any kind of obstacle that could hinder access.

What's more, when the modules are slid together, the roof is configured as a practical covered porch.