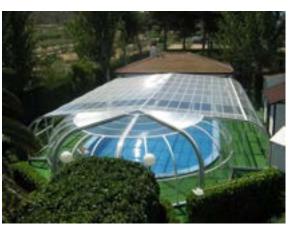

# PALMA

Telescopic enclosure with five angles, which gives it a greater capacity to cover large pools.

Given the strength of the structure, it is also the best option for locations prone to adverse weather conditions, such as snow or strong wind.

You can choose between opening at one end or a central opening.

In its high-enclosure version, you can choose the opening option from the second module, turning the first module into a practical covered porch.