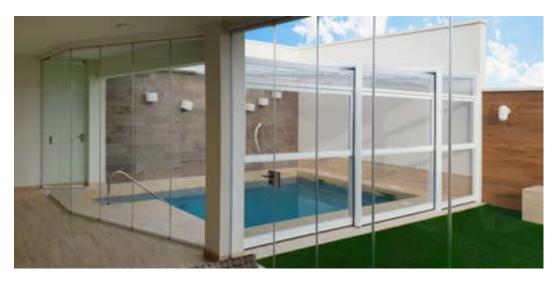

#### Attached enclosures

The perfect solution for pools that are near a wall.

If it is a wall of the house, it can even have a direct exit to the interior of the pool, thus turning the pool space into another room in the house, liveable and warm.