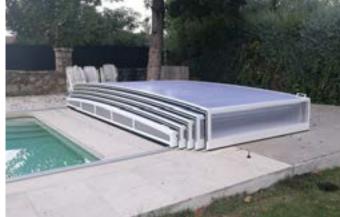

# Telescopic

Telescopic enclosure with soft curved lines, that stands out for its practicality and adaptability.

Available in low and mid-high options (up to 1.80 m high in the largest module).

Its different configuration options, both in the placement of the tracks and the size of the modules, allow this enclosure to be adapted to any type of pool.

Sliding of modules is independent and in both directions, which allows openings to be partial, total or intermediate.

## Elegant and modern

| 1000  |             | and the second |           | a section of          |
|-------|-------------|----------------|-----------|-----------------------|
|       | OPT         | IONS DE C      | ONFIGURAT | ION                   |
|       | ROOF MATER  | IAL            | SI        | DE ACCESS             |
| P(    | ≥           | AL             | Ň         | in larger modu        |
|       | SIDE MATERI | AL             | VE        | NTILATION             |
| P(    | ≥           | AL             |           |                       |
| FAÇAD | E AND REAR  | MATERIAL       | SLI       | DING SYSTEM           |
| ا     | PC          | AL             |           |                       |
| FAÇA  | DE AND REAR | ACCESS         | OPE       | NING SYSTEM           |
| Ť,    | Ň           | Ŵ              | ۶         | <b>O</b> <sub>3</sub> |
|       |             |                |           |                       |