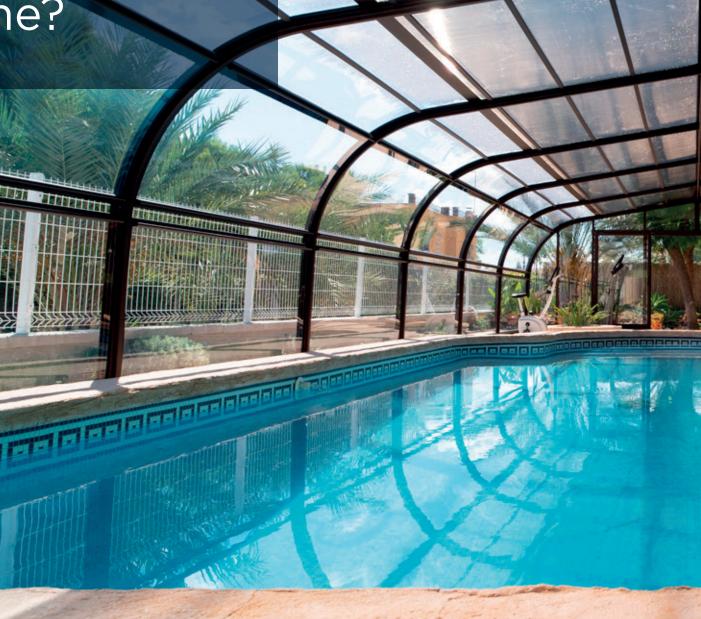

## Why install an Abrisol enclosure in your home?

An Abrisol enclosure enables you to enjoy the pool even in the coldest months.

Thanks to the greenhouse effect, you can increase the temperature of the water naturally (between 8 and 10 °C) and prevent heat loss through evaporation.

Covering the pool will also offer safety for children, more enjoyment during the bathing season and less maintenance by protecting it from wind, rain and snow.