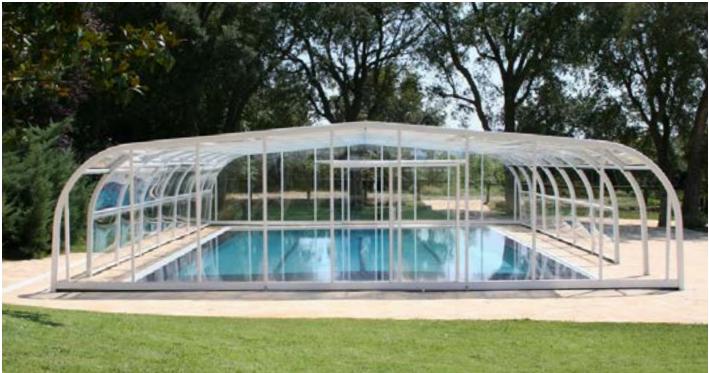

## IBIZA

## The **telescopic version** of the **Tabarca** model.

It can be enjoyed as both fixed and telescopic, with the advantages that this implies.

Exclusive system of side hatches to increase access possibilities.

All this and its finishes make it the enclosure with the most options and configurations in the Abrisol catalogue.

The Ibiza model represents the best in Abrisol telescopic enclosure technology.