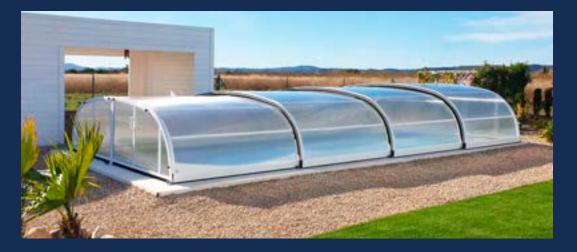

# TAPIA

The most simple, practical and affordable way of protecting your pool all year round.

Virtually flat enclosure with removable and stackable modules.

Each module has four handles for easy lifting.

Ideal enclosure for second homes, where the goal is protecting the pool for long periods at a very affordable price, but with higher quality and durability than conventional tarpaulins.

Sfera: a perfect enclosure, the result of the creative work of the Abrisol technical team.