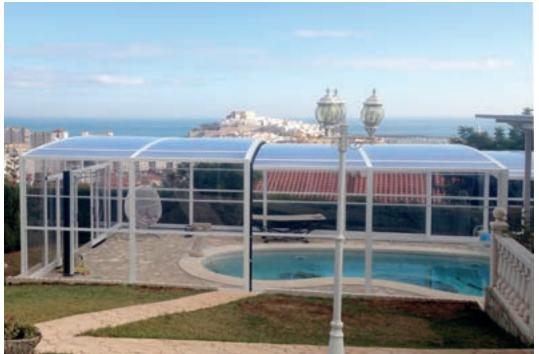

# TABARCA

## The most successful tall enclosure model.

Fixed high enclosure that stands out for the robustness and elegance of its lines. It is characterized by its spectacular dome shape.

The mobile side panels allow a wide variety of opening options, despite it being a fixed enclosure.

Tabarca offers you the ideal option to turn the pool space into a room designed for relaxation.

|        | <u> </u>     | NFIGURAT  |            |              |            |
|--------|--------------|-----------|------------|--------------|------------|
|        |              | INFIGURAT |            | JNS          |            |
| R      | OOF MATER    | IAL       |            | SIDE ACCESS  | 5          |
| PC     | 3            | AL        |            | Ň            |            |
| S      | SIDE MATERIA | AL        |            | VENTILATION  | ٧          |
| PC     | þ            | AL        |            | $\square$    | *          |
| FAÇADE | AND REAR I   | MATERIAL  | SI         | LIDING SYSTE | M          |
| *      | PC           | AL        | 0          | <u>A</u>     | 7          |
| FAÇADE | AND REAR A   | ACCESSES  | OF         | PENING SYST  | EM         |
|        | Ň            | Ŵ         | <u>,</u> * | 2            | <b>O</b> . |