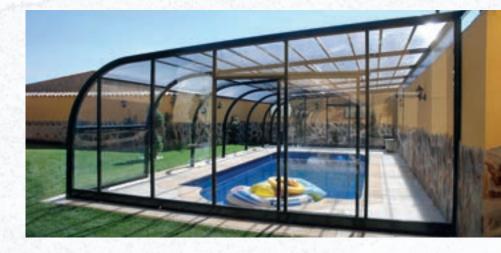

# COLUMBRETE

Columbrete is a classic enclosure with elegant lines.

The double-door is installed in the façade or the back without a track on the ground.

Sliding doors can be installed on the sides of each module to facilitate access and provide optimal ventilation.