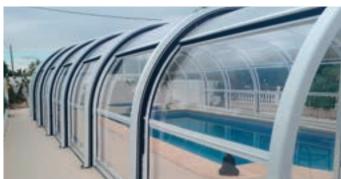

# CAPRI

This telescopic enclosure stands out for the simplicity of its lines and its ease of use.

It is characterized by its classic pitched roof.

This enclosure design lets you be inside, comfortably making the most of the space, and when it is removed, it allows easy access to the swimming pool without any kind of obstacle that could hinder access.

What's more, when the modules are slid together, the roof is configured as a practical covered porch.

#### ATTACHED CAPRI

The perfect solution for pools near a wall.

If it is a wall of the dwelling, you can even gain direct access to the interior of the pool with all the advantages that this entails.

It moves along a track system installed on the wall and via polyamide wheels running along the ground.