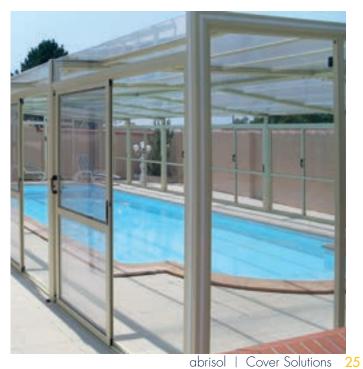

#### What is a telescopic enclosure?

It is a pool enclosure composed of modules to be stacked in summer (uncovered) or extended in winter (covered).

The modules slide on the floor using wheels or rails, depending on the model and customer needs (configuration options).

Those that remain in place throughout the year.

They can increase the temperature of the water naturally through the greenhouse effect, or if you wish, by means of heating systems.

In summer it is possible to partially uncover the pool owing to the side doors and/or side hatches.