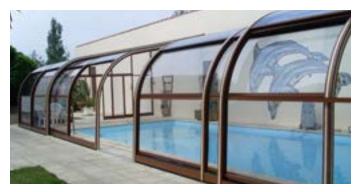

# TABARCA

## The most successful tall enclosure model.

Fixed high enclosure that stands out for the robustness and elegance of its lines. It is characterized by its spectacular dome shape.

The mobile side panels allow a wide variety of opening options, despite it being a fixed enclosure.

Tabarca offers you the ideal option to turn the pool space into a room designed for relaxation.

|        | <u> </u>     | NFIGURAT  |            |              |            |
|--------|--------------|-----------|------------|--------------|------------|
|        |              | INFIGURAT |            | JNS          |            |
| R      | OOF MATER    | IAL       |            | SIDE ACCESS  | 5          |
| PC     | 3            | AL        |            | Ň            |            |
| S      | SIDE MATERIA | AL        |            | VENTILATION  | ٧          |
| PC     | þ            | AL        |            | $\square$    | *          |
| FAÇADE | AND REAR I   | MATERIAL  | SI         | LIDING SYSTE | M          |
| *      | PC           | AL        | 0          | <u>A</u>     | 7          |
| FAÇADE | AND REAR A   | ACCESSES  | OF         | PENING SYST  | EM         |
|        | Ň            | Ŵ         | <u>,</u> * | 2            | <b>O</b> . |