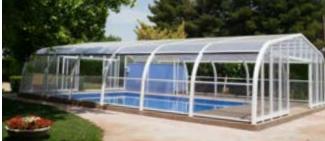

# TABARCA

## The most successful tall enclosure model.

Fixed high enclosure that stands out for the robustness and elegance of its lines. It is characterized by its spectacular dome shape.

The mobile side panels allow a wide variety of opening options, despite it being a fixed enclosure.

Tabarca offers you the ideal option to turn the pool space into a room designed for relaxation.

|        | <u> </u>     | NFIGURAT  |            |              |            |
|--------|--------------|-----------|------------|--------------|------------|
|        |              | INFIGURAT |            | JNS          |            |
| R      | OOF MATER    | IAL       |            | SIDE ACCESS  | 5          |
| PC     | 3            | AL        |            | Ň            |            |
| S      | SIDE MATERIA | AL        |            | VENTILATION  | ٧          |
| PC     | þ            | AL        |            | $\square$    | *          |
| FAÇADE | AND REAR I   | MATERIAL  | SI         | LIDING SYSTE | M          |
| *      | PC           | AL        | 0          | <u>A</u>     | 7          |
| FAÇADE | AND REAR A   | ACCESSES  | OF         | PENING SYST  | EM         |
|        | Ň            | Ŵ         | <u>,</u> * | 2            | <b>O</b> . |