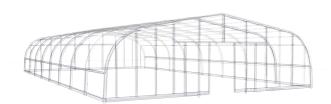

# TABARCA

## The most successful tall enclosure model.

Fixed high enclosure that stands out for the robustness and elegance of its lines. It is characterized by its spectacular dome shape.

The mobile side panels allow a wide variety of opening options, despite it being a fixed enclosure.

Tabarca offers you the ideal option to turn the pool space into a room designed for relaxation.

|        | <u> </u>     | NFIGURAT  |            |              |            |
|--------|--------------|-----------|------------|--------------|------------|
|        |              | INFIGURAT |            | JNS          |            |
| R      | OOF MATER    | IAL       |            | SIDE ACCESS  | 5          |
| PC     | 3            | AL        |            | Ň            |            |
| S      | SIDE MATERIA | AL        |            | VENTILATION  | ٧          |
| PC     | þ            | AL        |            | $\square$    | *          |
| FAÇADE | AND REAR I   | MATERIAL  | SI         | LIDING SYSTE | M          |
| *      | PC           | AL        | 0          | <u>A</u>     | 7          |
| FAÇADE | AND REAR A   | ACCESSES  | OF         | PENING SYST  | EM         |
|        | Ň            | Ŵ         | <u>,</u> * | 2            | <b>O</b> . |