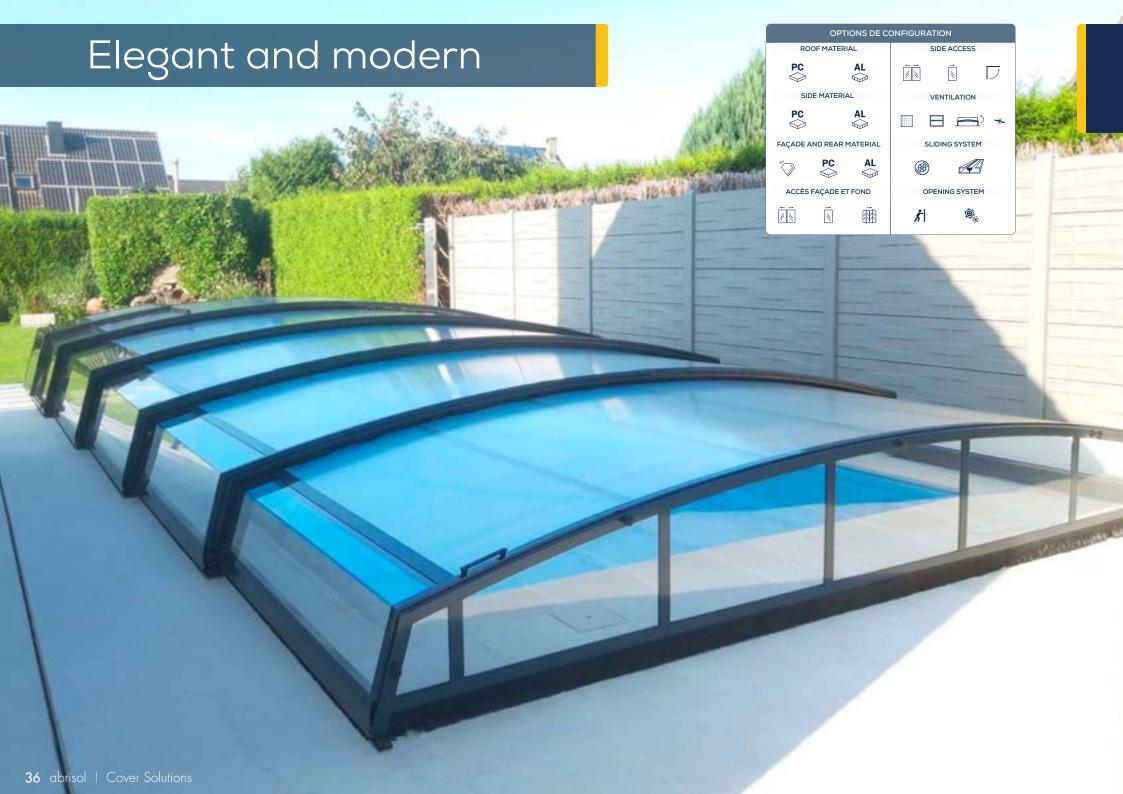

# Telescopic

Telescopic enclosure with soft curved lines, that stands out for its practicality and adaptability.

Available in low and mid-high options (up to 1.80 m high in the largest module).

Its different configuration options, both in the placement of the tracks and the size of the modules, allow this enclosure to be adapted to any type of pool.

Sliding of modules is independent and in both directions, which allows openings to be partial, total or intermediate.

## Elegant and modern

| 1000  |             | and the second |           | a section of          |
|-------|-------------|----------------|-----------|-----------------------|
|       | OPT         | IONS DE C      | ONFIGURAT | ION                   |
|       | ROOF MATER  | IAL            | SI        | DE ACCESS             |
| P(    | ≥           | AL             | Ň         | in larger modu        |
|       | SIDE MATERI | AL             | VE        | NTILATION             |
| P(    | ≥           | AL             |           |                       |
| FAÇAD | E AND REAR  | MATERIAL       | SLI       | DING SYSTEM           |
| ا     | PC          | AL             |           |                       |
| FAÇA  | DE AND REAR | ACCESS         | OPE       | NING SYSTEM           |
| Ť,    | Ň           | Ŵ              | ۶         | <b>O</b> <sub>3</sub> |
|       |             |                |           |                       |