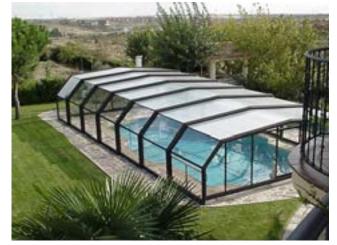

# Telescopic

Telescopic enclosure with soft curved lines, that stands out for its practicality and adaptability.

Available in low and mid-high options (up to 1.80 m high in the largest module).

Its different configuration options, both in the placement of the tracks and the size of the modules, allow this enclosure to be adapted to any type of pool.

Sliding of modules is independent and in both directions, which allows openings to be partial, total or intermediate.