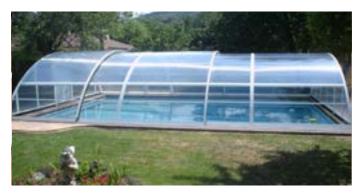

# PALMA

Telescopic enclosure with five angles, which gives it a greater capacity to cover large pools.

Given the strength of the structure, it is also the best option for locations prone to adverse weather conditions, such as snow or strong wind.

You can choose between opening at one end or a central opening.

In its high-enclosure version, you can choose the opening option from the second module, turning the first module into a practical covered porch.