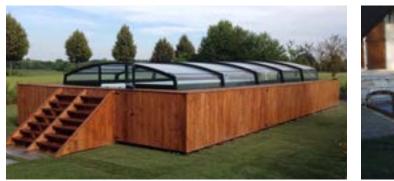

# TABARCA

## The most successful tall enclosure model.

Fixed high enclosure that stands out for the robustness and elegance of its lines. It is characterized by its spectacular dome shape.

The mobile side panels allow a wide variety of opening options, despite it being a fixed enclosure.

Tabarca offers you the ideal option to turn the pool space into a room designed for relaxation.

|        | <u> </u>     | NFIGURAT  |            |              |            |
|--------|--------------|-----------|------------|--------------|------------|
|        |              | INFIGURAT |            | JNS          |            |
| R      | OOF MATER    | IAL       |            | SIDE ACCESS  | 5          |
| PC     | 3            | AL        |            | Ň            |            |
| S      | SIDE MATERIA | AL        |            | VENTILATION  | ٧          |
| PC     | þ            | AL        |            | $\square$    | *          |
| FAÇADE | AND REAR I   | MATERIAL  | SI         | LIDING SYSTE | M          |
| *      | PC           | AL        | 0          | <u>A</u>     | 7          |
| FAÇADE | AND REAR A   | ACCESSES  | OF         | PENING SYST  | EM         |
|        | Ň            | Ŵ         | <u>,</u> * | 2            | <b>O</b> . |