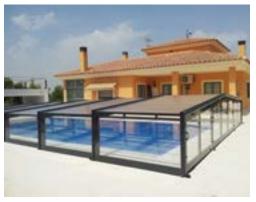

#### What is a telescopic enclosure?

It is a pool enclosure composed of modules to be stacked in summer (uncovered) or extended in winter (covered).

The modules slide on the floor using wheels or rails, depending on the model and customer needs (configuration options).

Those that remain in place throughout the year.

They can increase the temperature of the water naturally through the greenhouse effect, or if you wish, by means of heating systems.

In summer it is possible to partially uncover the pool owing to the side doors and/or side hatches.