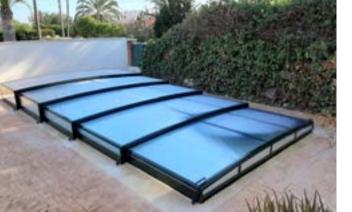

# Telescopic

Telescopic enclosure with soft curved lines, that stands out for its practicality and adaptability.

Available in low and mid-high options (up to 1.80 m high in the largest module).

Its different configuration options, both in the placement of the tracks and the size of the modules, allow this enclosure to be adapted to any type of pool.

Sliding of modules is independent and in both directions, which allows openings to be partial, total or intermediate.

## Elegant and modern

| 1000  |             | and the second |           | a section of          |
|-------|-------------|----------------|-----------|-----------------------|
|       | OPT         | IONS DE C      | ONFIGURAT | ION                   |
|       | ROOF MATER  | IAL            | SI        | DE ACCESS             |
| P(    | ≥           | AL             | Ň         | in larger modu        |
|       | SIDE MATERI | AL             | VE        | NTILATION             |
| P(    | ≥           | AL             |           |                       |
| FAÇAD | E AND REAR  | MATERIAL       | SLI       | DING SYSTEM           |
| ا     | PC          | AL             |           |                       |
| FAÇA  | DE AND REAR | ACCESS         | OPE       | NING SYSTEM           |
| Ť,    | Ň           | Ŵ              | ۶         | <b>O</b> <sub>3</sub> |
|       |             |                |           |                       |