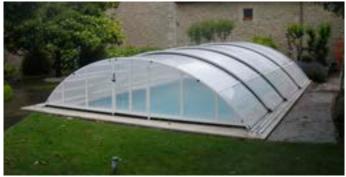

# COLUMBRETE

Columbrete is a classic enclosure with elegant lines.

The double-door is installed in the façade or the back without a track on the ground.

Sliding doors can be installed on the sides of each module to facilitate access and provide optimal ventilation.