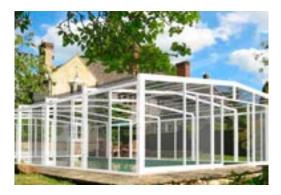

# TABARCA

## The most successful tall enclosure model.

Fixed high enclosure that stands out for the robustness and elegance of its lines. It is characterized by its spectacular dome shape.

The mobile side panels allow a wide variety of opening options, despite it being a fixed enclosure.

Tabarca offers you the ideal option to turn the pool space into a room designed for relaxation.

|        | <u> </u>     | NFIGURAT  |            |              |            |
|--------|--------------|-----------|------------|--------------|------------|
|        |              | INFIGURAT |            | JNS          |            |
| R      | OOF MATER    | IAL       |            | SIDE ACCESS  | 5          |
| PC     | 3            | AL        |            | Ň            |            |
| S      | SIDE MATERIA | AL        |            | VENTILATION  | ٧          |
| PC     | þ            | AL        |            | $\square$    | *          |
| FAÇADE | AND REAR I   | MATERIAL  | SI         | LIDING SYSTE | M          |
| *      | PC           | AL        | 0          | <u>A</u>     | 7          |
| FAÇADE | AND REAR A   | ACCESSES  | OF         | PENING SYST  | EM         |
|        | Ň            | Ŵ         | <u>,</u> * | 2            | <b>O</b> . |