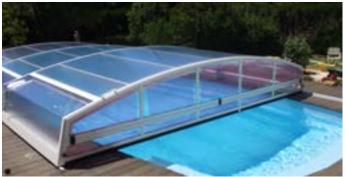

# TABARCA

## The most successful tall enclosure model.

Fixed high enclosure that stands out for the robustness and elegance of its lines. It is characterized by its spectacular dome shape.

The mobile side panels allow a wide variety of opening options, despite it being a fixed enclosure.

Tabarca offers you the ideal option to turn the pool space into a room designed for relaxation.

|        | <u> </u>     | NFIGURAT  |            |              |            |
|--------|--------------|-----------|------------|--------------|------------|
|        |              | INFIGURAT |            | JNS          |            |
| R      | OOF MATER    | IAL       |            | SIDE ACCESS  | 5          |
| PC     | 3            | AL        |            | Ň            |            |
| S      | SIDE MATERIA | AL        |            | VENTILATION  | ٧          |
| PC     | þ            | AL        |            | $\square$    | *          |
| FAÇADE | AND REAR I   | MATERIAL  | SI         | LIDING SYSTE | M          |
| *      | PC           | AL        | 0          | <u>A</u>     | 7          |
| FAÇADE | AND REAR A   | ACCESSES  | OF         | PENING SYST  | EM         |
|        | Ň            | Ŵ         | <u>,</u> * | 2            | <b>O</b> . |