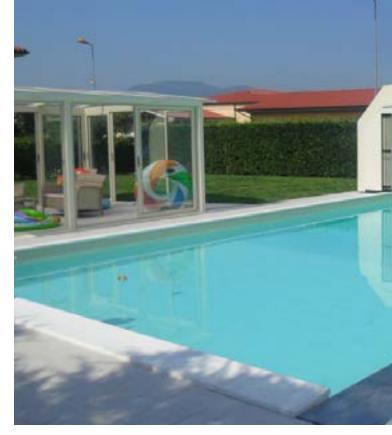

# TABARCA

## The most successful tall enclosure model.

Fixed high enclosure that stands out for the robustness and elegance of its lines. It is characterized by its spectacular dome shape.

The mobile side panels allow a wide variety of opening options, despite it being a fixed enclosure.

Tabarca offers you the ideal option to turn the pool space into a room designed for relaxation.

|        | <u> </u>     | NFIGURAT  |            |              |            |
|--------|--------------|-----------|------------|--------------|------------|
|        |              | INFIGURAT |            | JNS          |            |
| R      | OOF MATER    | IAL       |            | SIDE ACCESS  | 5          |
| PC     | 3            | AL        |            | Ň            |            |
| S      | SIDE MATERIA | AL        |            | VENTILATION  | ٧          |
| PC     | þ            | AL        |            | $\square$    | *          |
| FAÇADE | AND REAR I   | MATERIAL  | SI         | LIDING SYSTE | M          |
| *      | PC           | AL        | 0          | <u>A</u>     | 7          |
| FAÇADE | AND REAR A   | ACCESSES  | OF         | PENING SYST  | EM         |
|        | Ň            | Ŵ         | <u>,</u> * | 2            | <b>O</b> . |