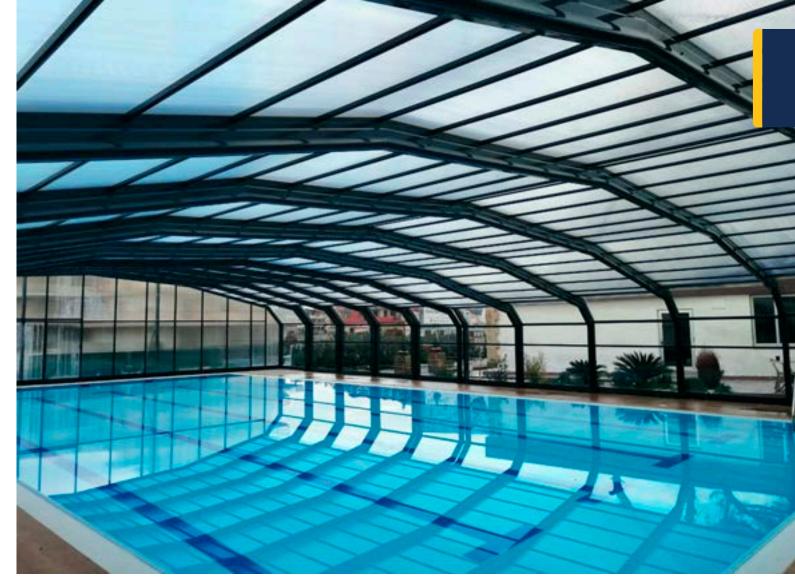

## LARGE POOL ENCLOSURES

Enclosures specially designed for large swimming pools.

Complying with safety standards and offering the highest quality required by establishments open to the public.

Our exclusive technical solutions allow us to adapt to all configurations.

For this type of structure, Abrisol uses a high-strength aluminium alloy, with good welding capacity and corrosion resistance.

abrisol | Cover Solutions 43

- 🚫 www.abrisol.net
- 🖾 info@abrisol.net
- (+34) 965 67 09 09