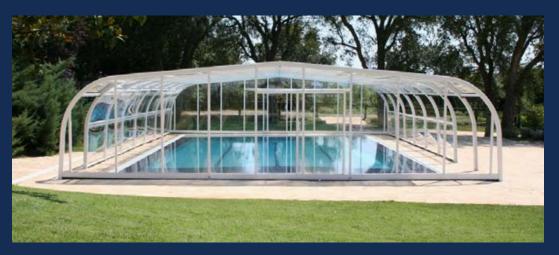

## IBIZA

## The **telescopic version** of the **Tabarca** model.

It can be enjoyed as both fixed and telescopic, with the advantages that this implies.

Exclusive system of side hatches to increase access possibilities.

All this and its finishes make it the enclosure with the most options and configurations in the Abrisol catalogue.

The Ibiza model represents the best in Abrisol telescopic enclosure technology.