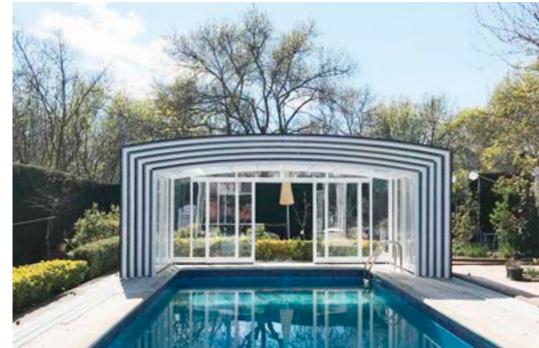

# TABARCA

## The most successful tall enclosure model.

Fixed high enclosure that stands out for the robustness and elegance of its lines. It is characterized by its spectacular dome shape.

The mobile side panels allow a wide variety of opening options, despite it being a fixed enclosure.

Tabarca offers you the ideal option to turn the pool space into a room designed for relaxation.

|        | <u> </u>     | NFIGURAT  |            |              |            |
|--------|--------------|-----------|------------|--------------|------------|
|        |              | INFIGURAT |            | JNS          |            |
| R      | OOF MATER    | IAL       |            | SIDE ACCESS  | 5          |
| PC     | 3            | AL        |            | Ň            |            |
| S      | SIDE MATERIA | AL        |            | VENTILATION  | ٧          |
| PC     | þ            | AL        |            | $\square$    | *          |
| FAÇADE | AND REAR I   | MATERIAL  | SI         | LIDING SYSTE | M          |
| *      | PC           | AL        | 0          | <u>A</u>     | 7          |
| FAÇADE | AND REAR A   | ACCESSES  | OF         | PENING SYST  | EM         |
|        | Ň            | Ŵ         | <u>,</u> * | 2            | <b>O</b> . |