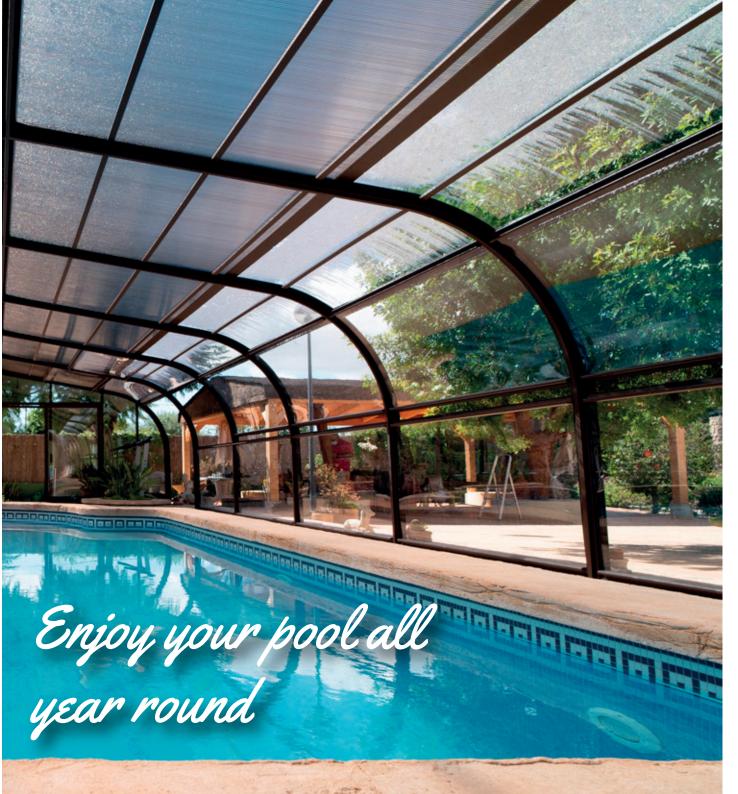

### ENCLOSURES FOR POOLS AND SPAS

These is an Abrisol enclosure just right for you

Enclosures that make your pool a warm and pleasant space all year round. High enclosures IBIZA CAPRI CORFU **TABARCA ROTONDA** PALMA COLUMBRETE page 14/15 page 16/17 page 18/19 page 20/21 page 22/23 page 24/25 page 26/27 02 Enclosures so you can enjoy a swim even in the coldest months. The maximum height is lower than 180 cm. Mid-high enclosures MALTA **MADEIRA TABARCA** CAPRI PALMA CORFU. page 14/15 page 28/29 page 30/ 31 page 20/ 21 page 22/23 page 26/27 We have 03 For protecting the pool during the months when it is not used. The maximum height is lower than 60 cm. the most Low enclosures complete TAPIA TÉLESC. LANZAROTE CHYPRE MALTA MADEIRA CAPRI PALMA catalogue page 32/ 33 page 34/ 35 page 36/ 37 page 28/29 page 20/ 21 page 22/ 23 page 30/ 31 04 The most modest of the collection. The maximum height is lower than 30 cm. on the Flat enclosures market. TAPIA TÉLESC. **TAPIA** page 38/ 39 page 32/ 33 05 Models that allow you to enjoy your spa even during the coldest months. Spa enclosures SFERA **TABARCA SPA** page 40 page 41 06 Pool enclosures for public use such as hotels, campsites, housing estates, spa and wellness centres, etc. Large pool enclosures **TABARCA XXL** PALMA XXL page 42/ 43 page 42/43 abrisol | Cover Solutions 3

## Why install an Abrisol enclosure in your home?

An Abrisol enclosure enables you to enjoy the pool even in the coldest months.

Thanks to the greenhouse effect, you can increase the temperature of the water naturally (between 8 and 10 °C) and prevent heat loss through evaporation.

Covering the pool will also offer safety for children, more enjoyment during the bathing season and less maintenance by protecting it from wind, rain and snow.