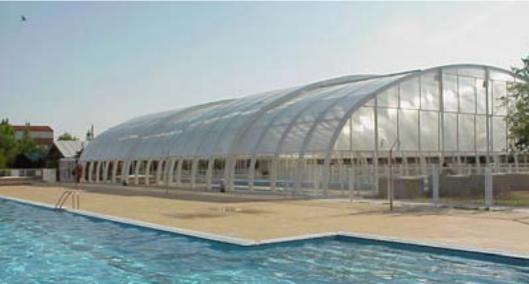

# TABARCA

## The most successful tall enclosure model.

Fixed high enclosure that stands out for the robustness and elegance of its lines. It is characterized by its spectacular dome shape.

The mobile side panels allow a wide variety of opening options, despite it being a fixed enclosure.

Tabarca offers you the ideal option to turn the pool space into a room designed for relaxation.

|        | <u> </u>     | NFIGURAT  |            |              |            |
|--------|--------------|-----------|------------|--------------|------------|
|        |              | INFIGURAT |            | JNS          |            |
| R      | OOF MATER    | IAL       |            | SIDE ACCESS  | 5          |
| PC     | 3            | AL        |            | Ň            |            |
| S      | SIDE MATERIA | AL        |            | VENTILATION  | ٧          |
| PC     | þ            | AL        |            | $\square$    | *          |
| FAÇADE | AND REAR I   | MATERIAL  | SI         | LIDING SYSTE | M          |
| *      | PC           | AL        | 0          | <u>A</u>     | 7          |
| FAÇADE | AND REAR A   | ACCESSES  | OF         | PENING SYST  | EM         |
|        | Ň            | Ŵ         | <u>,</u> * | 2            | <b>O</b> . |