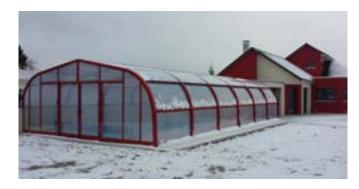

# PALMA

Telescopic enclosure with five angles, which gives it a greater capacity to cover large pools.

Given the strength of the structure, it is also the best option for locations prone to adverse weather conditions, such as snow or strong wind.

You can choose between opening at one end or a central opening.

In its high-enclosure version, you can choose the opening option from the second module, turning the first module into a practical covered porch.

"We were looking for a high enclosure that was resistant to the weight of snow that usually falls in the colder months. The Palma option gave us the safety we needed."