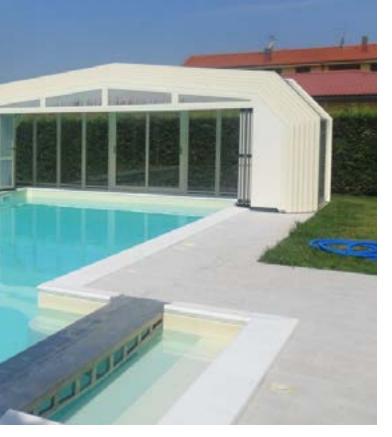

# TABARCA

## The most successful tall enclosure model.

Fixed high enclosure that stands out for the robustness and elegance of its lines. It is characterized by its spectacular dome shape.

The mobile side panels allow a wide variety of opening options, despite it being a fixed enclosure.

Tabarca offers you the ideal option to turn the pool space into a room designed for relaxation.

|        | <u> </u>     | NFIGURAT  |            |              |            |
|--------|--------------|-----------|------------|--------------|------------|
|        |              | INFIGURAT |            | JNS          |            |
| R      | OOF MATER    | IAL       |            | SIDE ACCESS  | 5          |
| PC     | 3            | AL        |            | Ň            |            |
| S      | SIDE MATERIA | AL        |            | VENTILATION  | ٧          |
| PC     | þ            | AL        |            | $\square$    | *          |
| FAÇADE | AND REAR I   | MATERIAL  | SI         | LIDING SYSTE | M          |
| *      | PC           | AL        | 0          | <u>A</u>     | 7          |
| FAÇADE | AND REAR A   | ACCESSES  | OF         | PENING SYST  | EM         |
|        | Ň            | Ŵ         | <u>,</u> * | 2            | <b>O</b> . |