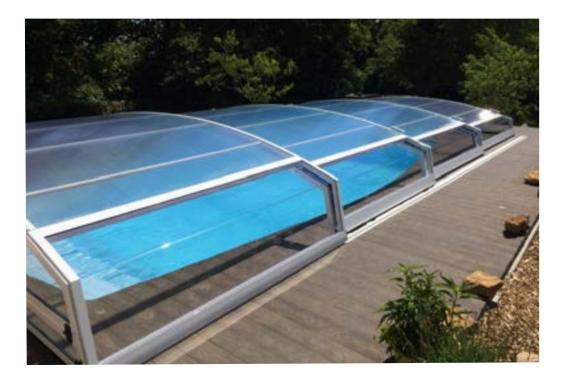

# Telescopic

Telescopic enclosure with soft curved lines, that stands out for its practicality and adaptability.

Available in low and mid-high options (up to 1.80 m high in the largest module).

Its different configuration options, both in the placement of the tracks and the size of the modules, allow this enclosure to be adapted to any type of pool.

Sliding of modules is independent and in both directions, which allows openings to be partial, total or intermediate.

## Elegant and modern

| 1000  |             | and the second |           | a section of          |
|-------|-------------|----------------|-----------|-----------------------|
|       | OPT         | IONS DE C      | ONFIGURAT | ION                   |
|       | ROOF MATER  | IAL            | SI        | DE ACCESS             |
| P(    | ≥           | AL             | Ň         | in larger modu        |
|       | SIDE MATERI | AL             | VE        | NTILATION             |
| P(    | ≥           | AL             |           |                       |
| FAÇAD | E AND REAR  | MATERIAL       | SLI       | DING SYSTEM           |
| ا     | PC          | AL             |           |                       |
| FAÇA  | DE AND REAR | ACCESS         | OPE       | NING SYSTEM           |
| Ť,    | Ň           | Ŵ              | ۶         | <b>O</b> <sub>3</sub> |
|       |             |                |           |                       |