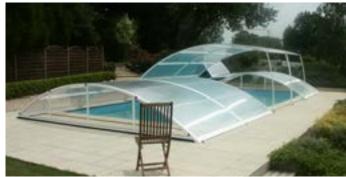

# TABARCA

## The most successful tall enclosure model.

Fixed high enclosure that stands out for the robustness and elegance of its lines. It is characterized by its spectacular dome shape.

The mobile side panels allow a wide variety of opening options, despite it being a fixed enclosure.

Tabarca offers you the ideal option to turn the pool space into a room designed for relaxation.

|        | <u> </u>     | NFIGURAT  |            |              |            |
|--------|--------------|-----------|------------|--------------|------------|
|        |              | INFIGURAT |            | JNS          |            |
| R      | OOF MATER    | IAL       |            | SIDE ACCESS  | 5          |
| PC     | 3            | AL        |            | Ň            |            |
| S      | SIDE MATERIA | AL        |            | VENTILATION  | ٧          |
| PC     | þ            | AL        |            | $\square$    | *          |
| FAÇADE | AND REAR I   | MATERIAL  | SI         | LIDING SYSTE | M          |
| *      | PC           | AL        | 0          | <u>A</u>     | 7          |
| FAÇADE | AND REAR A   | ACCESSES  | OF         | PENING SYST  | EM         |
|        | Ň            | Ŵ         | <u>,</u> * | 2            | <b>O</b> . |