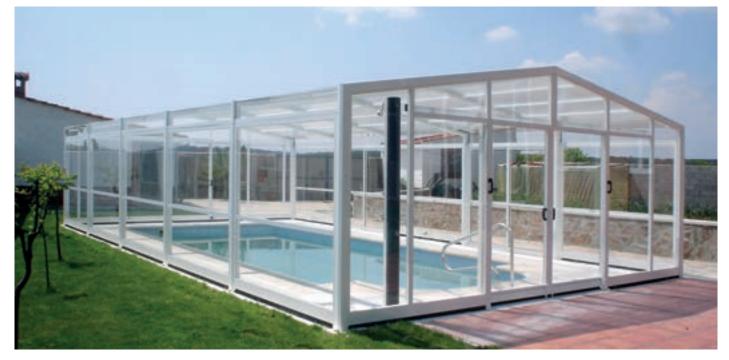

# PALMA

Telescopic enclosure with five angles, which gives it a greater capacity to cover large pools.

Given the strength of the structure, it is also the best option for locations prone to adverse weather conditions, such as snow or strong wind.

You can choose between opening at one end or a central opening.

In its high-enclosure version, you can choose the opening option from the second module, turning the first module into a practical covered porch.

"We were looking for a high enclosure that was resistant to the weight of snow that usually falls in the colder months. The Palma option gave us the safety we needed."