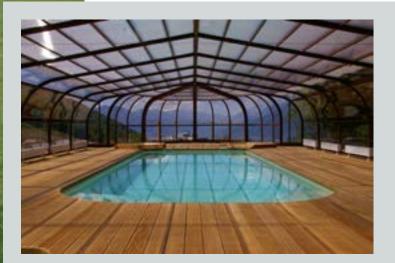

## Why install an Abrisol enclosure in your home?

An Abrisol enclosure enables you to enjoy the pool even in the coldest months.

Thanks to the greenhouse effect, you can increase the temperature of the water naturally (between 8 and 10 °C) and prevent heat loss through evaporation.

Covering the pool will also offer safety for children, more enjoyment during the bathing season and less maintenance by protecting it from wind, rain and snow.