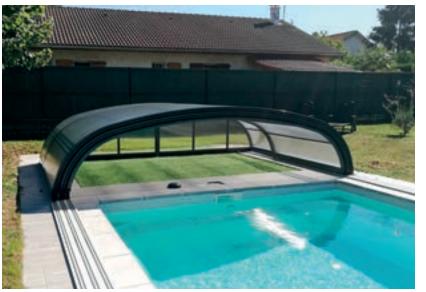

# PALMA

Telescopic enclosure with five angles, which gives it a greater capacity to cover large pools.

Given the strength of the structure, it is also the best option for locations prone to adverse weather conditions, such as snow or strong wind.

You can choose between opening at one end or a central opening.

In its high-enclosure version, you can choose the opening option from the second module, turning the first module into a practical covered porch.

"We were looking for a high enclosure that was resistant to the weight of snow that usually falls in the colder months. The Palma option gave us the safety we needed."