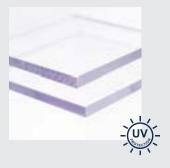

#### TRANSPARENT COMPACT POLYCARBONATE

Protected on both sides from ultraviolet rays. One of the most versatile thermoplastics on the market. Excellent transparency and surface gloss. Extremely robust, resistant against impacts and abrasion. Exceptional properties against the weather.

More solid and lighter than glass, and it is also a recyclable product.

Protected on both sides from ultraviolet rays. Made up of several small, very thin plates that create a very solid structure, which is ideal for dealing with inclement weather.