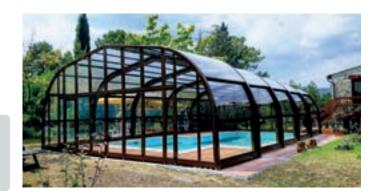

## IBIZA

## The **telescopic version** of the **Tabarca** model.

It can be enjoyed as both fixed and telescopic, with the advantages that this implies.

Exclusive system of side hatches to increase access possibilities.

All this and its finishes make it the enclosure with the most options and configurations in the Abrisol catalogue.

The Ibiza model represents the best in Abrisol telescopic enclosure technology.