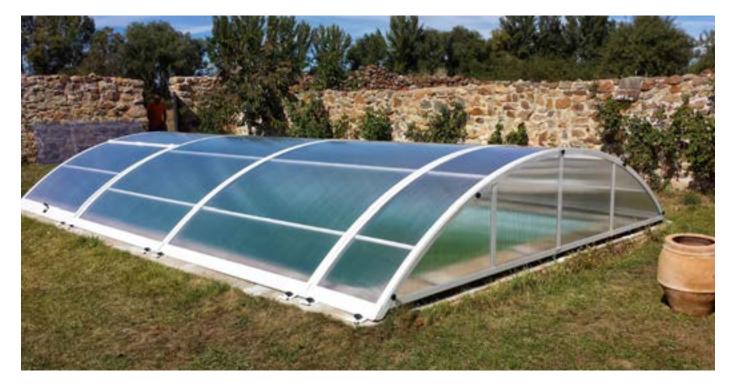

# Telescopic

Telescopic enclosure with soft curved lines, that stands out for its practicality and adaptability.

Available in low and mid-high options (up to 1.80 m high in the largest module).

Its different configuration options, both in the placement of the tracks and the size of the modules, allow this enclosure to be adapted to any type of pool.

Sliding of modules is independent and in both directions, which allows openings to be partial, total or intermediate.