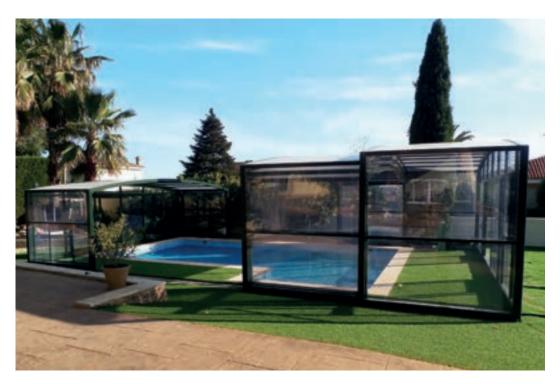

## IBIZA

## The **telescopic version** of the **Tabarca** model.

It can be enjoyed as both fixed and telescopic, with the advantages that this implies.

Exclusive system of side hatches to increase access possibilities.

All this and its finishes make it the enclosure with the most options and configurations in the Abrisol catalogue.

The Ibiza model represents the best in Abrisol telescopic enclosure technology.