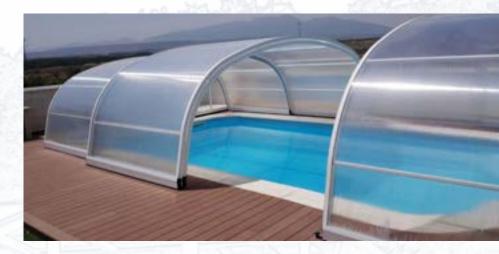

# TABARCA

## The most successful tall enclosure model.

Fixed high enclosure that stands out for the robustness and elegance of its lines. It is characterized by its spectacular dome shape.

The mobile side panels allow a wide variety of opening options, despite it being a fixed enclosure.

Tabarca offers you the ideal option to turn the pool space into a room designed for relaxation.

|        | <u> </u>     | NFIGURAT  |            |              |            |
|--------|--------------|-----------|------------|--------------|------------|
|        |              | INFIGURAT |            | JNS          |            |
| R      | OOF MATER    | IAL       |            | SIDE ACCESS  | 5          |
| PC     | 3            | AL        |            | Ň            |            |
| S      | SIDE MATERIA | AL        |            | VENTILATION  | ٧          |
| PC     | þ            | AL        |            | $\square$    | *          |
| FAÇADE | AND REAR I   | MATERIAL  | SI         | LIDING SYSTE | M          |
| *      | PC           | AL        | 0          | <u>A</u>     | 7          |
| FAÇADE | AND REAR A   | ACCESSES  | OF         | PENING SYST  | EM         |
|        | Ň            | Ŵ         | <u>,</u> * | 2            | <b>O</b> . |