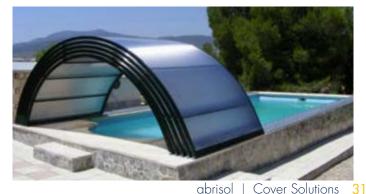

# TABARCA

## The most successful tall enclosure model.

Fixed high enclosure that stands out for the robustness and elegance of its lines. It is characterized by its spectacular dome shape.

The mobile side panels allow a wide variety of opening options, despite it being a fixed enclosure.

Tabarca offers you the ideal option to turn the pool space into a room designed for relaxation.

|        | <u> </u>     | NFIGURAT  |            |              |            |
|--------|--------------|-----------|------------|--------------|------------|
|        |              | INFIGURAT |            | JNS          |            |
| R      | OOF MATER    | IAL       |            | SIDE ACCESS  | 5          |
| PC     | 3            | AL        |            | Ň            |            |
| S      | SIDE MATERIA | AL        |            | VENTILATION  | ٧          |
| PC     | þ            | AL        |            | $\square$    | *          |
| FAÇADE | AND REAR I   | MATERIAL  | SI         | LIDING SYSTE | M          |
| *      | PC           | AL        | 0          | <u>A</u>     | 7          |
| FAÇADE | AND REAR A   | ACCESSES  | OF         | PENING SYST  | EM         |
|        | Ň            | Ŵ         | <u>,</u> * | 2            | <b>O</b> . |