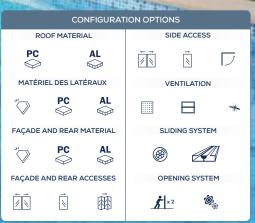

Tabarca offers you the ideal option to turn the pool space into a room designed for relaxation.

|        | <u> </u>     | NFIGURAT  |            |              |            |
|--------|--------------|-----------|------------|--------------|------------|
|        |              | INFIGURAT |            | JNS          |            |
| R      | OOF MATER    | IAL       |            | SIDE ACCESS  | 5          |
| PC     | 3            | AL        |            | Ň            |            |
| S      | SIDE MATERIA | AL        |            | VENTILATION  | ٧          |
| PC     | þ            | AL        |            | $\square$    | *          |
| FAÇADE | AND REAR I   | MATERIAL  | SI         | LIDING SYSTE | M          |
| *      | PC           | AL        | 0          | <u>A</u>     | 7          |
| FAÇADE | AND REAR A   | ACCESSES  | OF         | PENING SYST  | EM         |
|        | Ň            | Ŵ         | <u>,</u> * | 2            | <b>O</b> . |